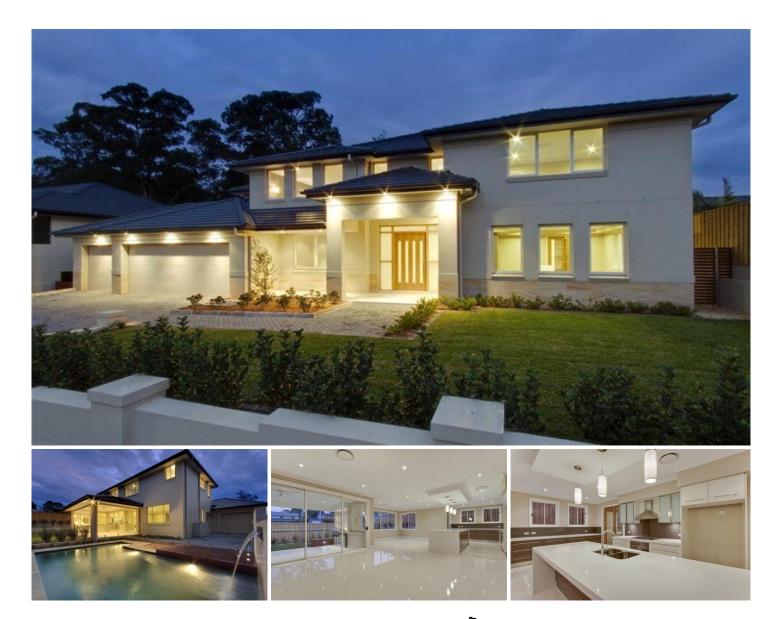

## 33 Ashmead Avenue Castle Hill NSW

This beautifully designed and crafted 53 square majestic residence is situated in a popular new cul-de-sac, just moments from Castle Towers and transport, surrounded by other sylish properties. Boasting elegant formal living, absolutely enormous family room and meals area, two rumpus rooms (one downstairs and one up), four huge bedrooms plus a study/guest room. The modern polyurethane gas kitchen with Caesarstone benchtops and walk in pantry is enhanced by European appliances including Smeg dishwasher and microwave. The master bedroom includes walk-in robe, built-in robe, dressing table & shoe rack and an ensuite bathroom, replete with spa bath & heated floors and towel rail! Both the main bathroom and the ensuite are complimented by granite benchtops and polyurethane vanity doors. The alfresco area with built-in BBQ and sink is overlooking a sparkling, glass fenced in-ground pool with stunning water feature

## 4 🛤 3 🚔 3 🚘

Land Size : 711 sqm View : https://ww

: https://www.castlehaven.com.au/sale/nsw/hi lls/castle-hill/residential/house/5735076

Castlehaven Realtors 02 9634 5222