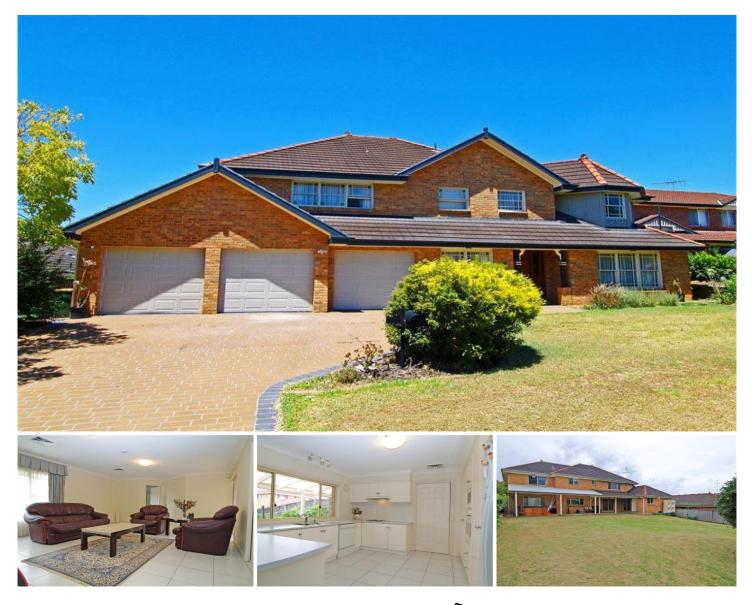

## 26 Boden Place Castle Hill NSW

Fantastic, Gary Young designed masterpiece, located in a top quality cul-de-sac on a 790msq block and only 5 minutes drive to Castle Towers. The four bedrooms are all double in size and have triple built-in robes. The master bedroom is huge and has an elegant ensuite. The formal lounge, dining and study, all flow through to the open plan family and rumpus, both complimented beautifully by the superb, gourmet kitchen with polyurethane cupboards.

Outdoors we find a massive rear yard with plenty of room for a pool, alfresco dining with covered pergola plus 6 seater spa system. Added extras include new carpet and updated interior colours, reverse cycle ducted air, water tank, alarm and much, much more. To purchase call Greg Edwards 0414 558 080.

## 4 🛤 3 🚔 3 🖨

Land Size : 788 sqm View : https://ww

: https://www.castlehaven.com.au/sale/nsw/hi lls/castle-hill/residential/house/5735055

Castlehaven Realtors 02 9634 5222