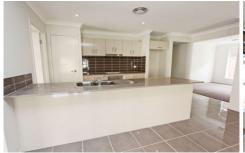

Floor coverings to entire home, paved driveway (up to 50msq), plus paved rear courtyard, blinds throughout, lightfittings (including downlights), high gloss kitchen with stone benchtops, DUCTED AIR CONDITIONING, 1.8m timber lapped fencing to side and rear boundaries and landscaped front garden with turf to front and rear. Also includes blinds throughout, flick mixer tapware, lever door furniture, downlights and lightfittings.