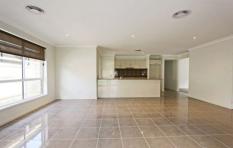

Floor coverings to entire home, paved driveway (up to 50msq), plus paved rear courtyard, blinds throughout, lightfittings (including downlights), high gloss kitchen with stone benchtops, DUCTED AIR CONDITIONING, 1.8m timber lapped fencing to side and rear boundaries and landscaped front garden with turf to front and rear. Also includes blinds throughout, flick mixer tapware, lever door furniture, downlights and lightfittings.