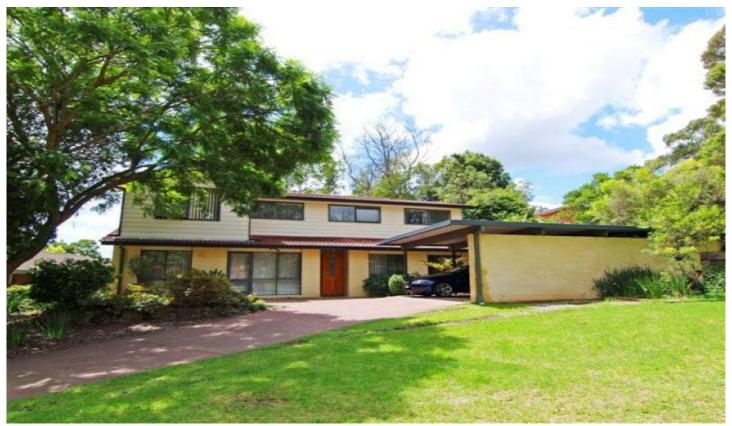

## 36 Janamba Avenue Kellyville NSW

Fed up with the kids sleeping two to a room?? No study area or space for friends to sleep over?? This rambling, comfortable, six bedroom family home will accommodate the largest family and still provide space for individual privacy. Downstairs is the spacious formal living room, separate tiled dining room, a large, renovated kitchen with stainless steel appliances, family/rumpus room plus two bedrooms (one with ensuite bathroom) and a study nook/library area. Upstairs are four large bedrooms and a rumpus room. The private rear yard consists of an established garden, sparkling pool & deck and a large covered entertaining area. Includes reverse cycle air conditioning, double carport and lock up storage area/workshop. Conveniently located in a quiet tree-lined avenue, this home is sure not to last.