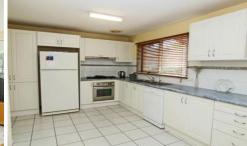

## 36 Janamba Avenue Kellyville NSW

Fed up with the kids sleeping two to a room?? No study area or space for friends to sleep over?? This rambling, comfortable, six bedroom family home will accommodate the largest family and still provide space for individual privacy. Downstairs is the spacious formal living room, separate tiled dining room, a large, renovated kitchen with stainless steel appliances, family/rumpus room plus two bedrooms (one with ensuite bathroom) and a study nook/library area. Upstairs are four large bedrooms and a rumpus room. The private rear yard consists of an established garden, sparkling pool & deck and a large covered entertaining area. Includes reverse cycle air conditioning, double carport and lock up storage area/workshop. Conveniently located in a quiet tree-lined avenue, this home is sure not to last.