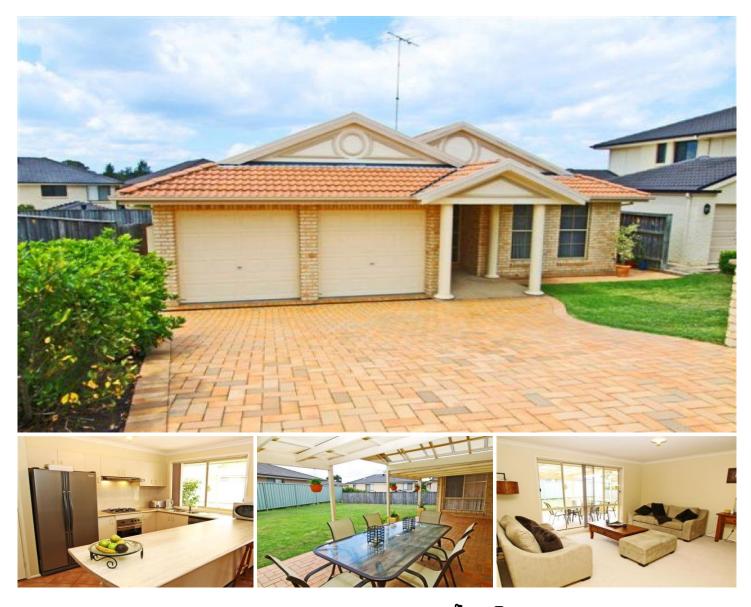

## 17 Milford Drive Rouse Hill NSW

Offering this superb open-plan single level home on a whopping 672m2 block of land with wide side access and plenty of room for a pool. The 4 bedrooms are all of good size, with the master suite containing a walk in robe and a The formal lounge and dining flow lovely ensuite. beautifully on to the openness of the meals, large family area and rumpus with the sensational gourmet kitchen as the focal point. The outdoor alfresco entertaining area with covered pergola is massive and overlooks the massive North facing rear yard. Added extras include Reverse cycle air conditioning, full insulation and double garaging with internal access. Located within minutes of local schools and transport links, this home is also only a couple of minutes drive from the Rouse Hill Town Centre shopping complex. Don't miss out on this one! To buy, call Greg Edwards on 0414 558 080.

## 4 🛤 2 🚔 2 🚘

Land Size : 672 sqm View : https://ww

: https://www.castlehaven.com.au/sale/nsw/hi Ils/rouse-hill/residential/house/5734922

Castlehaven Realtors 02 9634 5222