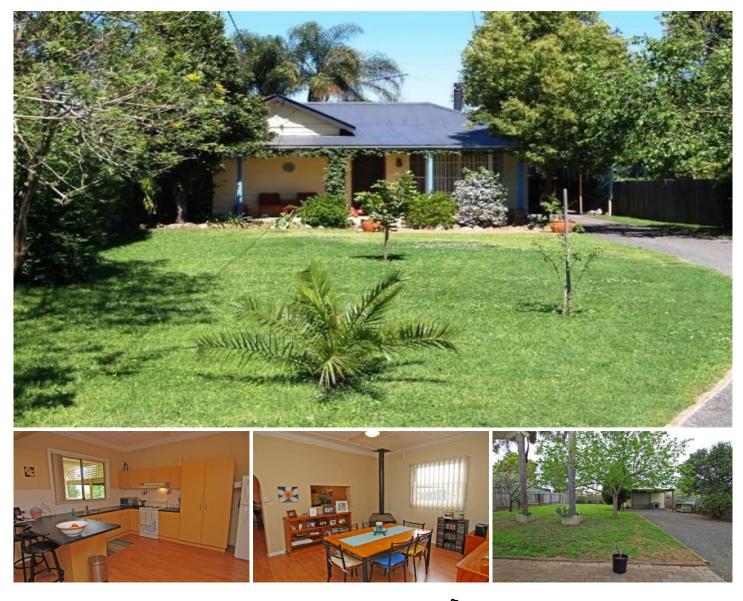

## **17 Deborah Place Riverstone NSW**

Rarely do properties of this calibre come onto the market, an offering of elegance and understated style awash with ambient light, conveniently located only minutes from local school, shops and station. This older style, quaint property offers absolutely huge 1100m² block, three generous bedrooms with high ornate ceilings, recently renovated, gourmet kitchen, air-conditioning, large sun drenched pergola. Absolutely huge lock up garage with two carports. Situated in the eye of arguably the best cul-de-sac in the district. Act now and take advantage of this huge growth area's future.

## 3 🎮 1 🚔 4 🚘

View

Land Size : 1100 sqm

: https://www.castlehaven.com.au/sale/nsw/w estern-sydney/riverstone/residential/house/5 734910

Castlehaven Realtors 02 9634 5222