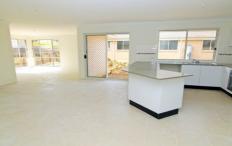

Offering 4 bedrooms all with built-in robes (main with walk-in robe & ensuite, Study, formal lounge and dining, modern kitchen onto spacious family and rumpus room.

## Includes:

- Tiling to entry, hallway, family, rumpus and all wet areas.
- Carpet to bedrooms, formal lounge & dining.
- Kitchen complete with caesar stone benchtop,

4 📮 2 🚔 2 😭

Land Size: 585 sqm

View : https://www.castlehaven.com.au/sale/nsw/la