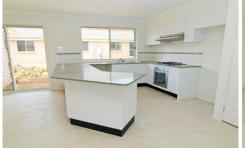

Offering 4 bedrooms all with built-in robes (main with walk-in robe & ensuite, Study, formal lounge and dining, modern kitchen onto spacious family and rumpus room.

## Includes:

- Tiling to entry, hallway, family, rumpus and all wet areas.
- Carpet to bedrooms, formal lounge & dining.
- Kitchen complete with caesar stone benchtop,

4 📮 2 🚔 2 😭

Land Size: 585 sqm

View : https://www.castlehaven.com.au/sale/nsw/la