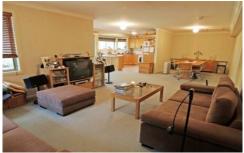

## 1/77 Telfer Way Castle Hill NSW

Outstanding residence in a terrific private location - backing and siding bush reserve in the eye of a quiet cul-de-sac. Spacious formal lounge and separate dining, huge family room and meals area. Modern American Oak kitchen, marble tiles. Four large bedrooms plus study, ensuite bathroom and walk-in robe to main bedroom. Built-in robes to all bedrooms. Includes ducted air conditioning, double auto garage with internal access. Call us for an inspection!