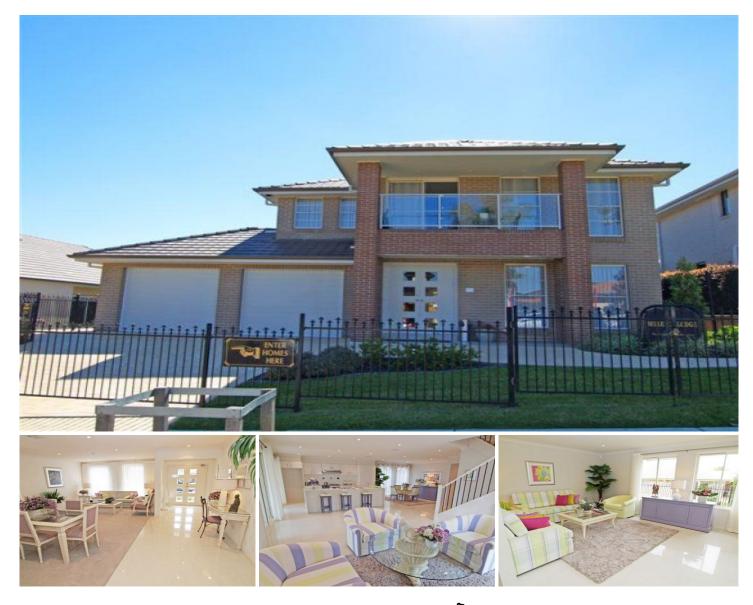

## 23 Halcyon Avenue Kellyville NSW

This Beechwood "Bellevue Lodge" currently on display at Homeworld is for sale. Buy now...leaseback to Beechwood at 7% til end of 2008, then move in.

State of the art. 4 bedrooms all with built-in robes (main with walk-in robe & ensuite). Upstairs media room with balcony, formal lounge & dining, large open kitchen plan with meals area and family room opening onto outdoor entertaining area, large rumpus or cinema room opening onto covered al fresco dining area with built-in barbeque.

Comes complete with carpet, tiles, kitchen appliances and much much more.

## 4 🛤 3 🚔 2 🚘

Land Size : 550 sqm View : https://ww

: https://www.castlehaven.com.au/sale/nsw/hi Ils/kellyville/residential/house/5734862

Castlehaven Realtors 02 9634 5222