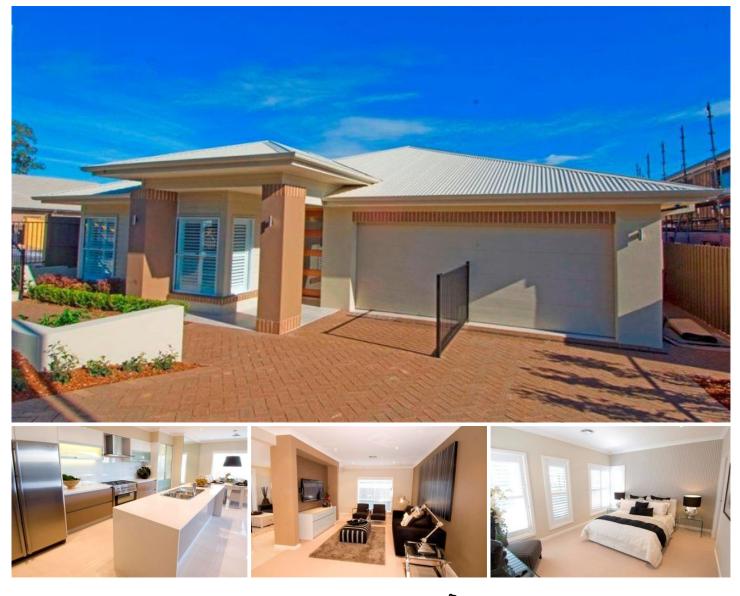

## Kellyville Ridge

A very impressive residence offering four large bedrooms, built-in robes and ensuite bathroom. The formal lounge dining combines beautifully with the luxury, gourmet stone kitchen and family area with stacker sliding doors opening onto the covered alfresco with featured landscaping a highlight. Professionally colour co-ordinated décor throughout accentuated by 9' ceilings. Luxury fittings, including ducted reverse cycle air-conditioning, auto garage and security alarm. Located close to schools, transport and minutes to Rouse Hill and Stanhope Gardens shopping centres. Generous leaseback terms available. 4 🛤 2 🚔 2 😭