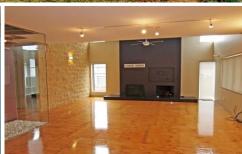

## 55 Ethan Street Kellyville Ridge NSW

This home design of the future will not only enlighten your mind with the possibilities, it will astonish you with its inclusions and quality finish. Offering an elegant entry foyer leading through to a huge open-plan interior design, the focal point being the unique marble kitchen with the best of appliances. The bedrooms are all good sizes. The upstairs master suite includes an open plan TV room/rumpus plus balcony, walk-in robe and unbelievable ensuite bathroom. The separate home office/guest/home cinema adds a different dimension to the value of the home. Natural light is a real feature of this home with the kitchen, living rooms and elevated alfresco entertaining deck all with northerly aspect. Superb inclusions such as timber floors and staircase, reverse cycle ducted air-conditioning and open fireplace all add to the mystique of this unique style of living. Close to schools, shops and transport, this home is located in a quiet street and is an absolute must to inspect.