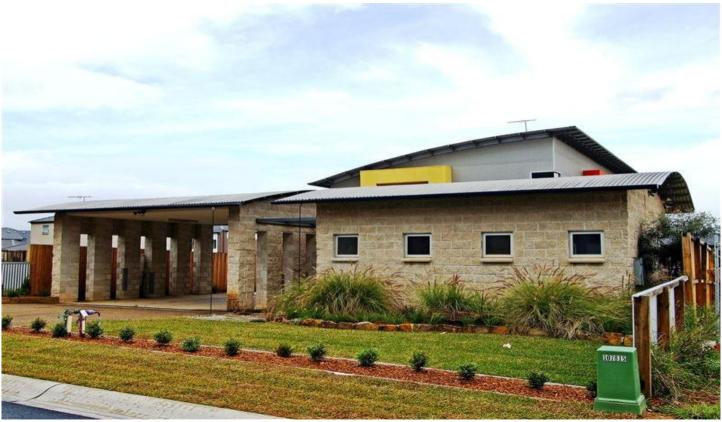

## **CastleHaven**

## 55 Ethan Street Kellyville Ridge NSW

This home design of the future will not only enlighten your mind with the possibilities, it will astonish you with its inclusions and quality finish. Offering an elegant entry foyer leading through to a huge open-plan interior design, the focal point being the unique marble kitchen with the best of appliances. The bedrooms are all good sizes. The upstairs master suite includes an open plan TV room/rumpus plus balcony, walk-in robe and unbelievable ensuite bathroom. The separate home office/guest/home cinema adds a different dimension to the value of the home. Natural light is a real feature of this home with the kitchen, living rooms and elevated alfresco entertaining deck all with northerly aspect. Superb inclusions such as timber floors and staircase, reverse cycle ducted air-conditioning and open fireplace all add to the mystique of this unique style of living. Close to schools, shops and transport, this home is located in a quiet street and is an absolute must to inspect.