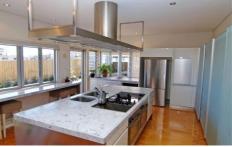

## 55 Ethan Street Kellyville Ridge NSW

This home design of the future will not only enlighten your mind with the possibilities, it will astonish you with its inclusions and quality finish. Offering an elegant entry foyer leading through to a huge open-plan interior design, the focal point being the unique marble kitchen with the best of appliances. The bedrooms are all good sizes. The upstairs master suite includes an open plan TV room/rumpus plus balcony, walk-in robe and unbelievable ensuite bathroom. The separate home office/guest/home cinema adds a different dimension to the value of the home. Natural light is a real feature of this home with the kitchen, living rooms and elevated alfresco entertaining deck all with northerly aspect. Superb inclusions such as timber floors and staircase, reverse cycle ducted air-conditioning and open fireplace all add to the mystique of this unique style of living. Close to schools, shops and transport, this home is located in a quiet street and is an absolute must to inspect.