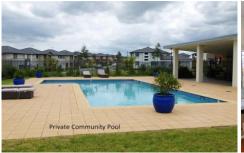

## 55 Ethan Street Kellyville Ridge NSW

This home design of the future will not only enlighten your mind with the possibilities, it will astonish you with its inclusions and quality finish. Offering an elegant entry foyer leading through to a huge open-plan interior design, the focal point being the unique marble kitchen with the best of appliances. The bedrooms are all good sizes. The upstairs master suite includes an open plan TV room/rumpus plus balcony, walk-in robe and unbelievable ensuite bathroom. The separate home office/guest/home cinema adds a different dimension to the value of the home. Natural light is a real feature of this home with the kitchen, living rooms and elevated alfresco entertaining deck all with northerly aspect. Superb inclusions such as timber floors and staircase, reverse cycle ducted air-conditioning and open fireplace all add to the mystique of this unique style of living. Close to schools, shops and transport, this home is located in a quiet street and is an absolute must to inspect.