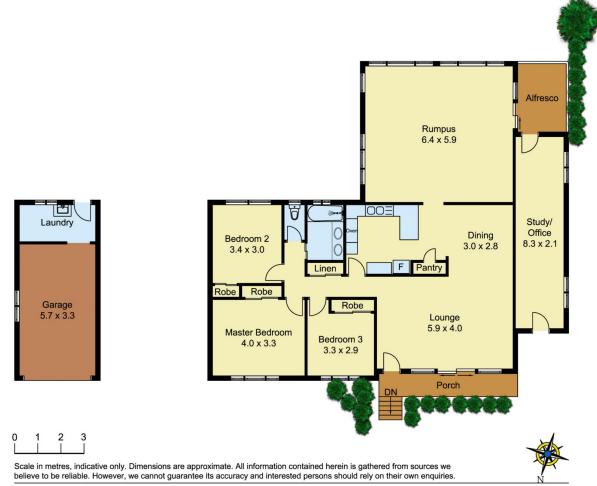

## 78 Chapel Lane Baulkham Hills NSW

Nestled among the trees and parklands in a sought after Baulkham Hills location sits this fabulously renovated home. With a blank canvas exterior, versatile floorplan and the latest in kitchen and bathroom design the home just screams style and easy living.

The brand new polyurethane kitchen is complimented by a seamless design and 40mm stone benches, pantry and stand alone 800mm European oven and cooktop. The renovation excellence continues in all the bedrooms, with brand new built in wardrobes installed, finishing off with hardwood timber floorboards flowing through the bedrooms and main living areas.

There are numerous living areas throughout the home including a lounge, dining room and family/rumpus area. High on the important lifestyle options of air conditioning, ample storage space and side access for trailer/caravan. Family members will each enjoy their own space and