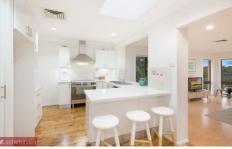

The brand new polyurethane kitchen is complimented by a seamless design and 40mm stone benches, pantry and stand alone 800mm European oven and cooktop. The renovation excellence continues in all the bedrooms, with brand new built in wardrobes installed, finishing off with hardwood timber floorboards flowing through the bedrooms and main living areas.