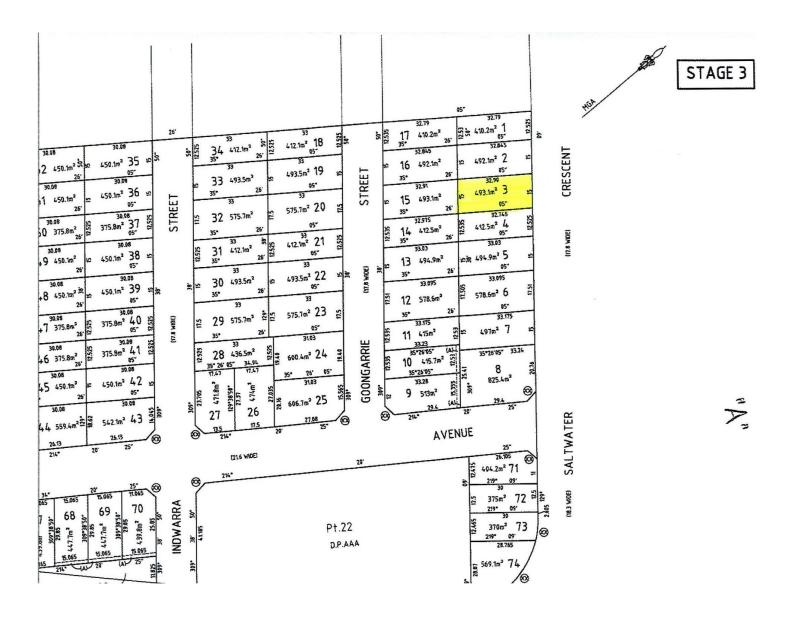

## 38 Saltwater Crescent North Kellyville NSW

Fantastic opportunity to secure this dead flat 493msq block with 15m frontage.

In a whisper quiet street within walking distance to the new Woolworths shopping village and sporting complex, bushwalking and parks. The beautiful Oaktree Estate is all sold out, but you are in luck as this premium piece of land has just come back on the market. Registration due May 2016.