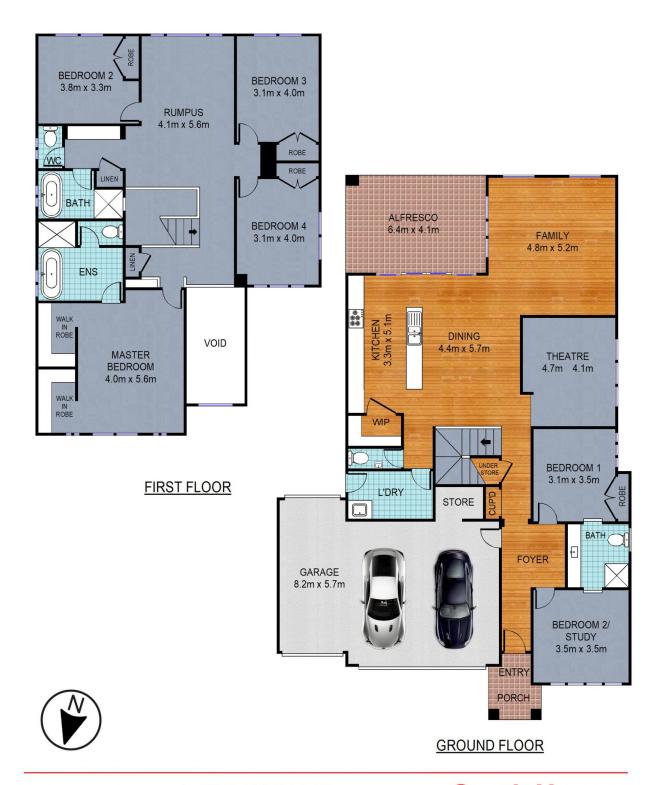

Spread throughout the home are 6 spacious bedrooms of accommodation. Two rest on the ground floor and share an adjoining ensuite so guests are equally well equipped as

6 😕 3 🚔 3 🗬

Price : \$ 1,850,000 Land Size : 628 sqm