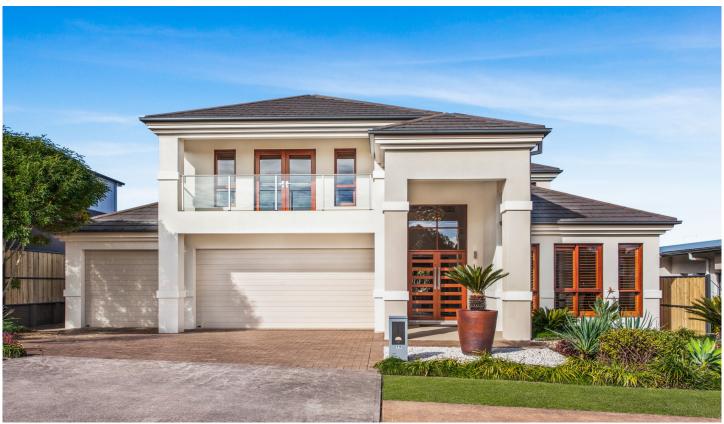

## 98 Burns Road Kellyville NSW

Nestled in an exclusive ex-display estate, this architecturally designed masterpiece showcases a striking finish both inside and out. Imagine sweeping through double doors into a hotel style entry foyer that leads to living and dining areas of an impressive scale.

The muted tones throughout allow the vibrant accents in this home to shine; providing a warm and comfortable ambiance for the versatile array of living spaces. This property provides space to entertain and places to retire to, both indoors and out. Spread out at the dining table for a family meal or dim the lights and indulge yourself watching an all time classic movie in the home theatre.