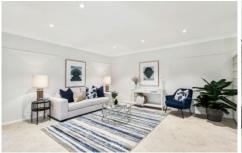

Expansive open plan living includes a dining area which flows to the balcony with a leafy outlook. The stylish kitchen has been thoughtfully designed and generously appointed with stone benchtops, dishwasher and microwave.