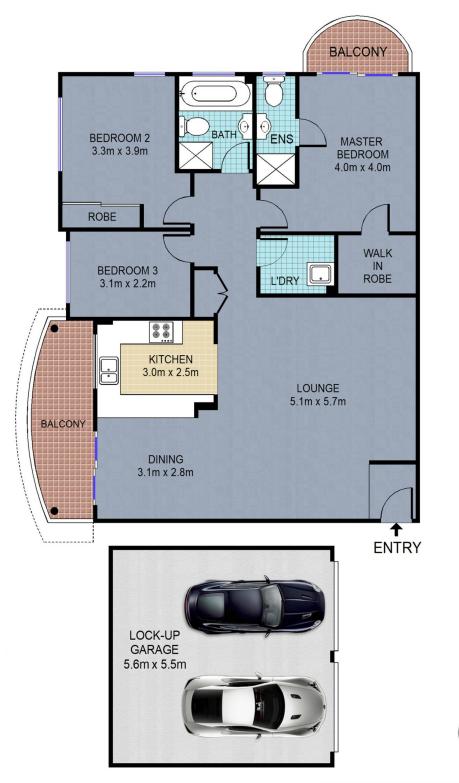

Set in an attractive complex of only 14, this apartment has been well cared for, recently updated with brand new carpets and freshly painted in neutral tones. Located at the rear of a boutique block, it's perfect for downsizers, young families and investors alike.

Expansive open plan living includes a dining area which flows to the balcony with a leafy outlook. The stylish kitchen has been thoughtfully designed and generously appointed with stone benchtops, dishwasher and microwave.

DISCLAIMER: All dimensions are approximate and for illustrative purposes. Interested parties should rely on their own enquiries.