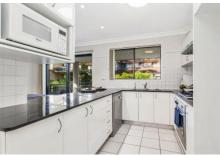

Expansive open plan living includes a dining area which flows to the balcony with a leafy outlook. The stylish kitchen has been thoughtfully designed and generously appointed with stone benchtops, dishwasher and microwave.