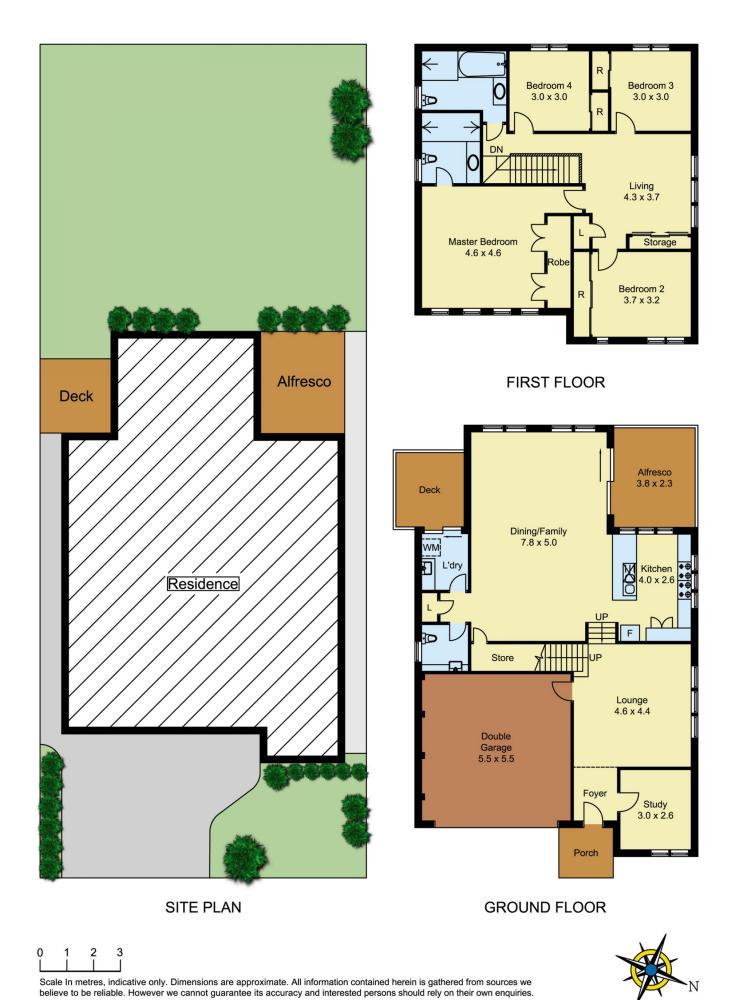

- . Exquisite architecturally designed home
- . 4 bedrooms plus study
- . Separate versatile lounge/theatre room
- . State of the art high quality gourmet gas kitchen, Caesarstone bench top with glass splashback, quality stainless steel appliances, extraordinary double