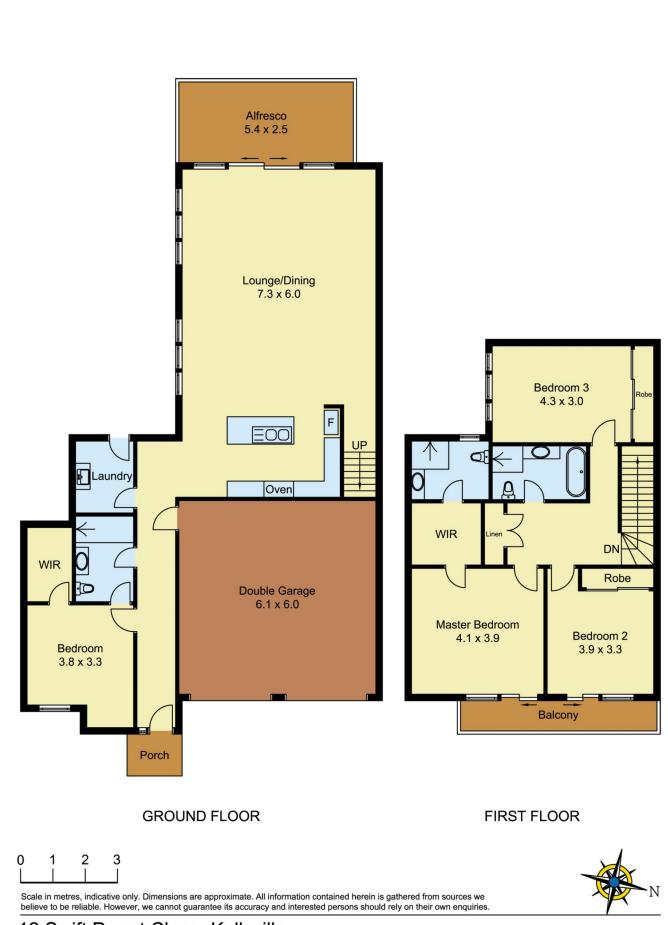

## 12 & 12a Swift Parrot Close Kellyville NSW

We are pleased to present this excellent opportunity to secure one of the Hills best investment opportunities, situated in a quiet area.

Located in the coveted 'Grey Gum' estate, this dual income duplex opportunity provides two, four bedroom duplexes, with two master bedrooms in both duplexes. Living space doesn't have to come at a premium, with open plan living leading out onto an appealing outdoor tiled verandah and backyard.

## 8 🛤 6 🚰 4 🚘

View

Land Size : 759 sqm

: https://www.castlehaven.com.au/sale/nsw/hi Ils/kellyville/residential/semi-detached/5711 644

Castlehaven Realtors 02 9634 5222

12 Swift Parrot Close, Kellyville

12A Swift Parrot Close, Kellyville