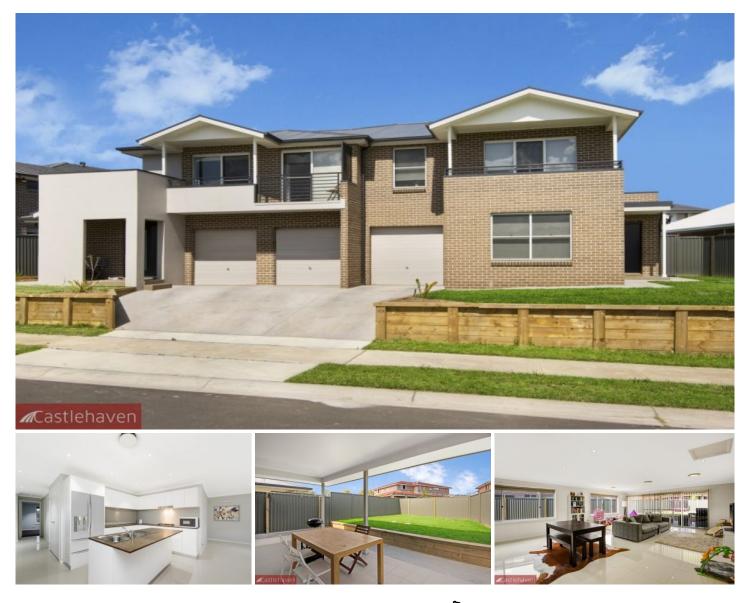

## 12 & 12a Swift Parrot Close Kellyville NSW

We are pleased to present this excellent opportunity to secure one of the Hills best investment opportunities, situated in a quiet area.

Located in the coveted 'Grey Gum' estate, this dual income duplex opportunity provides two, four bedroom duplexes, with two master bedrooms in both duplexes. Living space doesn't have to come at a premium, with open plan living leading out onto an appealing outdoor tiled verandah and backyard.

Expect high end quality with upstairs balcony to the master bedrooms, combined with ensuite and walk-in-robe. Luxury styling comes with the package, with top quality modern fittings in the bathrooms and kitchen, with all modern stainless steel appliances and Caesarstone benchtops.

## 8 🛤 6 🚰 4 🚘

View

Land Size : 759 sqm

: https://www.castlehaven.com.au/sale/nsw/hi Ils/kellyville/residential/semi-detached/5711 644

Castlehaven Realtors 02 9634 5222

12 Swift Parrot Close, Kellyville

12A Swift Parrot Close, Kellyville