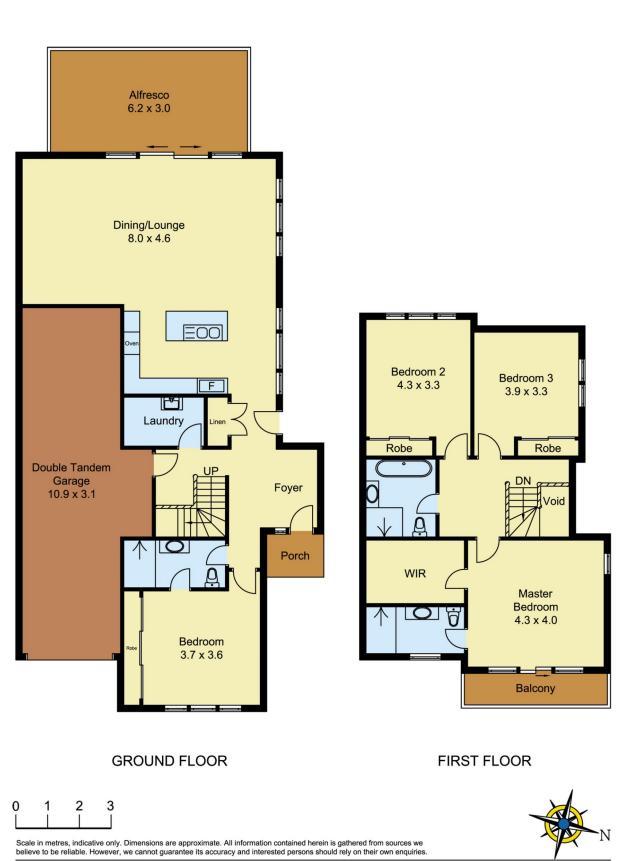

## 12 & 12a Swift Parrot Close Kellyville NSW

We are pleased to present this excellent opportunity to secure one of the Hills best investment opportunities, situated in a quiet area.

Located in the coveted 'Grey Gum' estate, this dual income duplex opportunity provides two, four bedroom duplexes, with two master bedrooms in both duplexes. Living space doesn't have to come at a premium, with open plan living leading out onto an appealing outdoor tiled verandah and backyard.

## 8 🛤 6 🚰 4 🚘

View

Land Size : 759 sqm

: https://www.castlehaven.com.au/sale/nsw/hi Ils/kellyville/residential/semi-detached/5711 644

Castlehaven Realtors 02 9634 5222

12 Swift Parrot Close, Kellyville

12A Swift Parrot Close, Kellyville