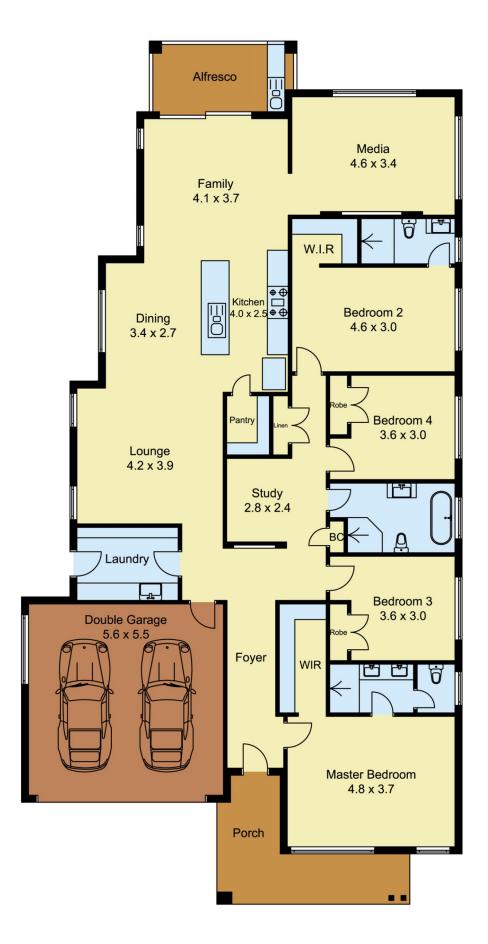

## 17 Megalong Street The Ponds NSW

Where could the privileged family be more appropriately accommodated than in this incredible, brand new single level residence that exudes quality from top to toe. Situated in a quiet avenue a short distance from all amenities, school, permanent reserve & playground. The home offers an endless list of inclusions: extra high ceilings, decorative cornice, porcelain tiles, state of the art white polyurethane gourmet kitchen with 40mm Caesarstone splashback with waterfall bench, large walk in pantry, 900mm quality appliances, ducted air, ducted vacuum, security alarm and double auto garage. Multiple open plan living areas spread out to provide an array of versatile havens, four generous bedrooms, open study plus three ultra-modern bathrooms. This complete package residence features an expansive outdoor alfresco entertainment area with beautiful kitchenette & level easy care garden with maximum privacy. Includes separate large theatre room with built in

4 🕒 3 🔓 2 🖨

**View**: https://www.castlehaven.com.au/sale/nsw/hills/the-ponds/residential/house/5705181

Vicky Williams 02 9634 5222

Scale in metres, indicative only. Dimensions are approximate. All information contained herein is gathered from sources we believe to be reliable. However, we cannot guarantee its accuracy and interested persons should rely on their own enquiries.