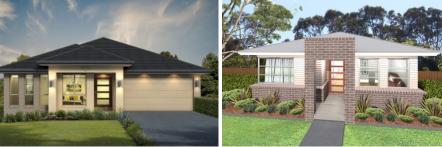

## 219 Hezlett Road North Kellyville NSW

Architect designed open floor plan boasting living room, dining room, media room and alfresco entertaining area. The modern and stylish kitchen with stainless steel appliances and include pantry. Master bedroom with ensuite bathroom and walk-in robe. Additional inclusions are 2600mm high ceilings, ducted air conditioning, ceramic floor tiles and carpets, dishwasher, double garage, landscaping to front & rear yards, driveway, fences, clothes line and letterbox. Call us now to find out more about the optional upgrades available and how to secure yours!