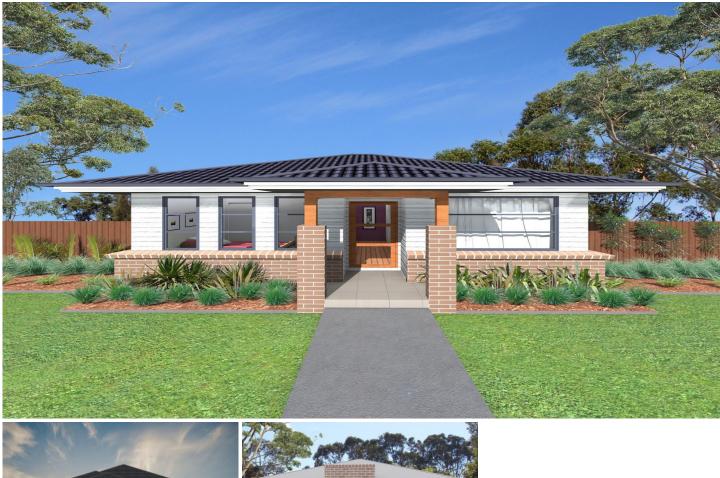

## 219 Hezlett Road North Kellyville NSW

Architect designed open floor plan boasting living room, dining room, media room and alfresco entertaining area. The modern and stylish kitchen with stainless steel appliances and include pantry. Master bedroom with ensuite bathroom and walk-in robe. Additional inclusions are 2600mm high ceilings, ducted air conditioning, ceramic floor tiles and carpets, dishwasher, double garage, landscaping to front & rear yards, driveway, fences, clothes line and letterbox. Call us now to find out more about the optional upgrades available and how to secure yours!