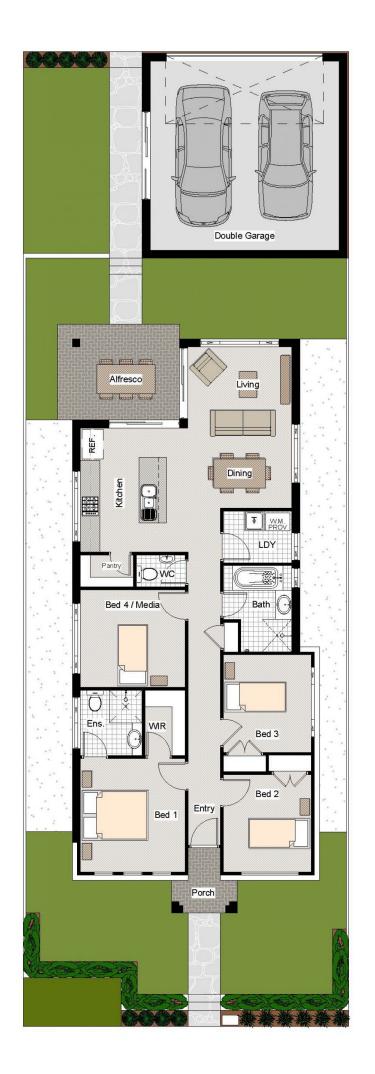

## 219 Hezlett Road North Kellyville NSW

Architect designed open floor plan boasting living room, dining room, media room and alfresco entertaining area. The modern and stylish kitchen with stainless steel appliances and include pantry. Master bedroom with ensuite bathroom and walk-in robe. Additional inclusions are 2600mm high ceilings, ducted air conditioning, ceramic floor tiles and carpets, dishwasher, double garage, landscaping to front & rear yards, driveway, fences, clothes line and letterbox. Call us now to find out more about the optional upgrades available and how to secure yours!