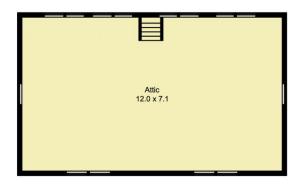

front yard and detailed panelling around the top veranda the home exudes a warm and welcoming feeling from the street.

Inside, a renovated polyurethane kitchen with Caesarstone benchtops tells the story of excellence that is to be found throughout this generously proportioned property. One of the highlights of this brick residence is its ample living areas including a formal lounge, separate dining room, family room, meals conservatory and rumpus room with timber floors which spread out onto a generous 725sqm block.

The yard includes plenty of room for kids to play and adults to socialise and there is a spectacular in-ground pool with

5 📭 3 🖺 2 🗬

Land Size: 725 sqm

View : https://www.castlehaven.com.au/sale/nsw/hi

lls/bella-vista/residential/house/5700136



Deb Newton 02 9634 5222



**ATTIC** 



FIRST FLOOR



**GROUND FLOOR**