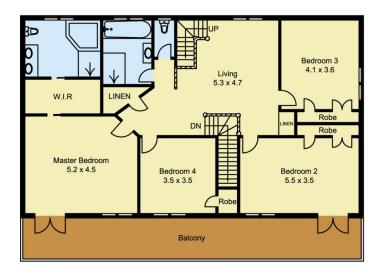

detailed panelling around the top veranda the home exudes a warm and welcoming feeling from the street.

Inside, a renovated polyurethane kitchen with Caesarstone benchtops tells the story of excellence that is to be found throughout this generously proportioned property. One of the highlights of this brick residence is its ample living areas including a formal lounge, separate dining room, family room, meals conservatory and rumpus room with timber floors which spread out onto a generous 725sqm block.

The yard includes plenty of room for kids to play and adults to socialise and there is a spectacular in-ground pool with

5 📭 3 🖺 2 🗬

Land Size: 725 sqm

View : https://www.castlehaven.com.au/sale/nsw/hi

lls/bella-vista/residential/house/5700136



Deb Newton 02 9634 5222



**ATTIC** 



FIRST FLOOR



**GROUND FLOOR**