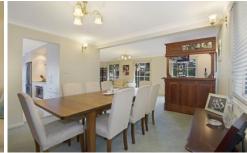

Inside, a renovated polyurethane kitchen with Caesarstone benchtops tells the story of excellence that is to be found throughout this generously proportioned property. One of the highlights of this brick residence is its ample living areas including a formal lounge, separate dining room, family room, meals conservatory and rumpus room with timber floors which spread out onto a generous 725sqm block.