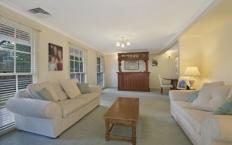

Inside, a renovated polyurethane kitchen with Caesarstone benchtops tells the story of excellence that is to be found throughout this generously proportioned property. One of the highlights of this brick residence is its ample living areas including a formal lounge, separate dining room, family room, meals conservatory and rumpus room with timber floors which spread out onto a generous 725sqm block.