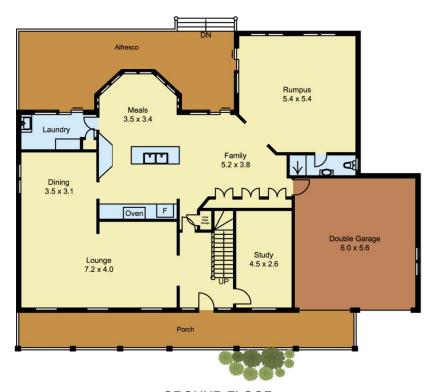

Inside, a renovated polyurethane kitchen with Caesarstone benchtops tells the story of excellence that is to be found throughout this generously proportioned property. One of the highlights of this brick residence is its ample living areas including a formal lounge, separate dining room, family room, meals conservatory and rumpus room with timber floors which spread out onto a generous 725sqm block.

Deb Newton 02 9634 5222

**ATTIC** 

FIRST FLOOR

**GROUND FLOOR** 