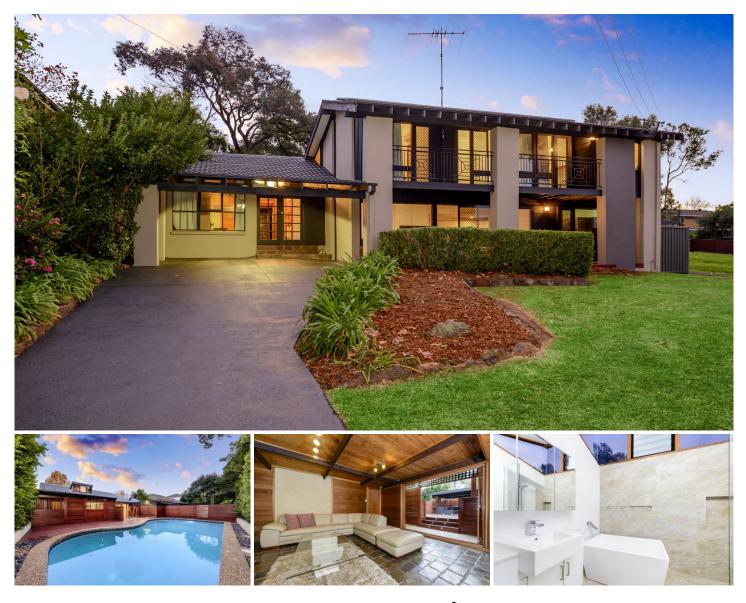

## **30 Tuckwell Road Castle Hill NSW**

Located within a tightly-held community, this immaculate, multi-level home offers an enviable lifestyle opportunity for the growing family.

Positioned high up off the road with expansive views, the central address provides convenient access to major arterial roads.

A selection of family living and entertaining areas, provide the perfect environment for the modern lifestyle.

- Timeless front courtyard garden impressive upon entry

- Integrated kitchen, dining and living spaces adjoin a versatile outdoor entertaining area, complete with stunning timber deck and swimming pool. This indoor/outdoor living standard will occupy everyone's leisure time and the surrounding established garden creates a unique privacy