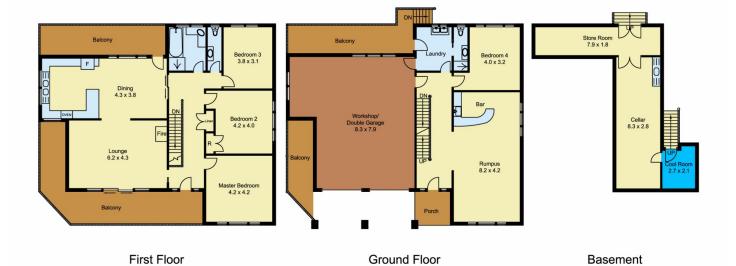

- Exquisite architecturally designed home, over 50 squares on level 980msq
- Four extra large bedrooms, nine foot ceilings, fire place, terracotta roof tiles
- Stunning oversized theatre/snooker room (8m x 4m) with