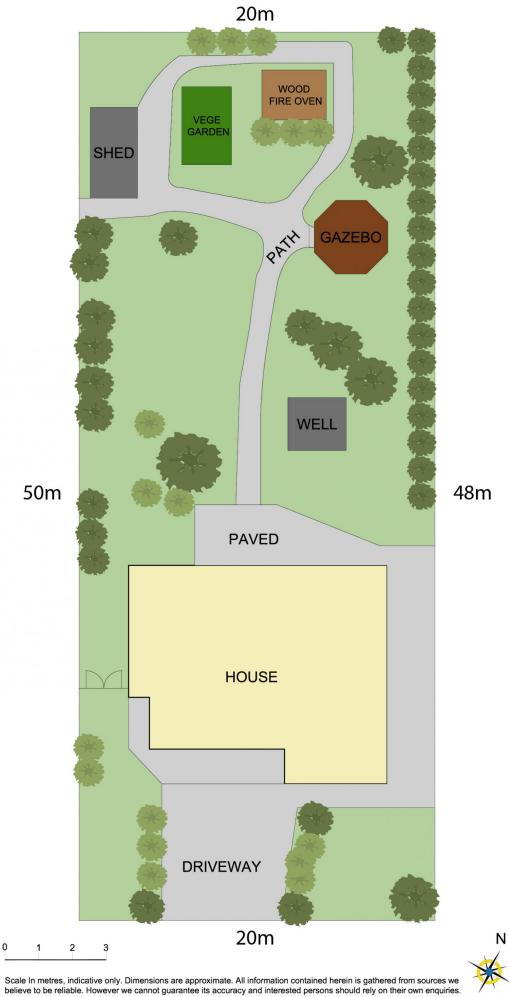

4 🚐 2 🟪 4 🗬

Land Size: 980 sqm

View : https://www.castlehaven.com.au/sale/nsw/w

estern-sydney/riverstone/residential/house/5

693466

Colin Moss JP 02 9634 5222

0 1 2 3

Scale In metres, indicative only. Dimensions are approximate. All information contained herein is gathered from sources we believe to be reliable. However we cannot guarantee its accuracy and interested persons should rely on their own enquiries.