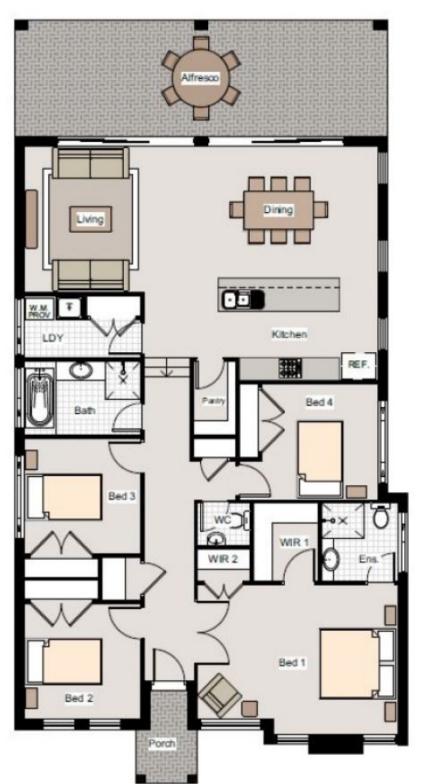

## 60 Hezlett Road North Kellyville NSW

This Access Homes house and land package is fresh on the market and bound to be snapped up in just days by savvy investors. Ideally located in a sought after area with four bedrooms, ensuite, spacious open plan living, double garage.

Standard inclusions are ducted air conditioning, ceramic floor tiles, carpet to all bedrooms, landscaping, driveway and fencing. Completion early 2016. Near future Woolworths shopping complex, schools and transport.