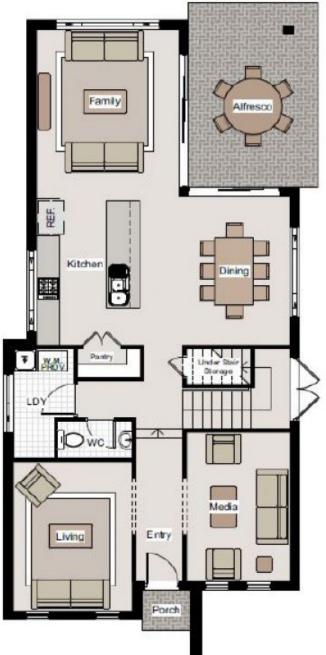

## 56 Hezlett Road North Kellyville NSW

This Access Homes house and land package is fresh on the market and bound to be snapped up in just days by savvy investors. Ideally located in a sought after area with four bedrooms, ensuite, formal and casual living areas, upstairs rumpus, double garage.

Standard inclusions are ducted air conditioning, ceramic floor tiles, carpet to all bedrooms, landscaping, driveway and fencing. Completion early 2016. Near future Woolworths shopping complex, schools and transport.