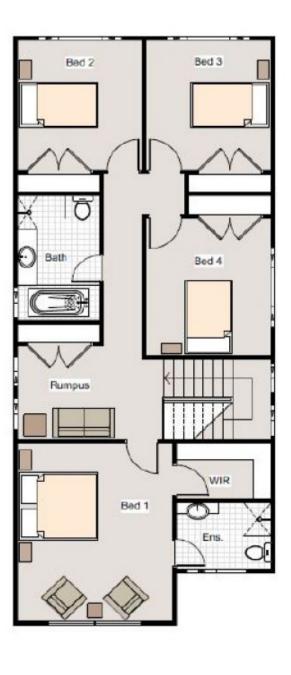

## 56 Hezlett Road North Kellyville NSW

This Access Homes house and land package is fresh on the market and bound to be snapped up in just days by savvy investors. Ideally located in a sought after area with four bedrooms, ensuite, formal and casual living areas, upstairs rumpus, double garage.