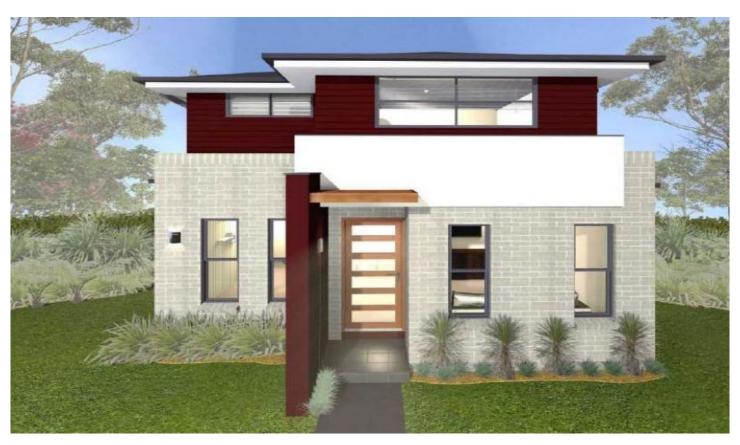

## 56 Hezlett Road North Kellyville NSW

This Access Homes house and land package is fresh on the market and bound to be snapped up in just days by savvy investors. Ideally located in a sought after area with four bedrooms, ensuite, formal and casual living areas, upstairs rumpus, double garage.

Standard inclusions are ducted air conditioning, ceramic floor tiles, carpet to all bedrooms, landscaping, driveway and fencing. Completion early 2016. Near future Woolworths shopping complex, schools and transport.