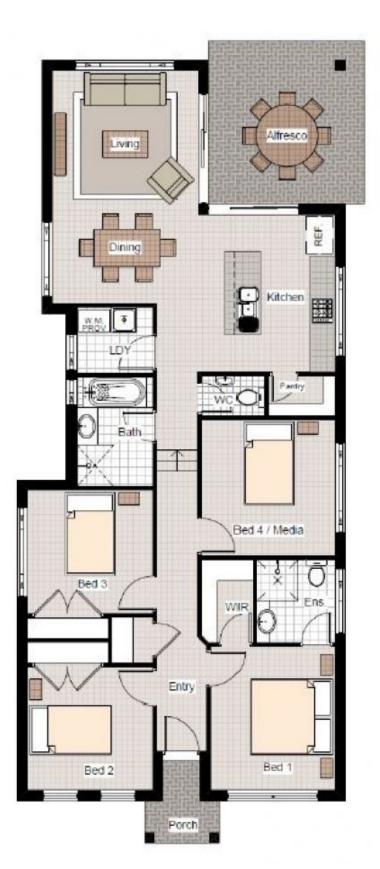

## 52 Hezlett Road North Kellyville NSW

This Access Homes house and land package is fresh on the market and bound to be snapped up in just days by savvy investors. Ideally located in a sought after area with four bedrooms, ensuite, open plan living, double garage. Standard inclusions are ducted air conditioning, ceramic floor tiles, carpet to all bedrooms, landscaping, driveway and fencing. Completion early 2016. Near future Woolworths shopping complex, schools and transport.