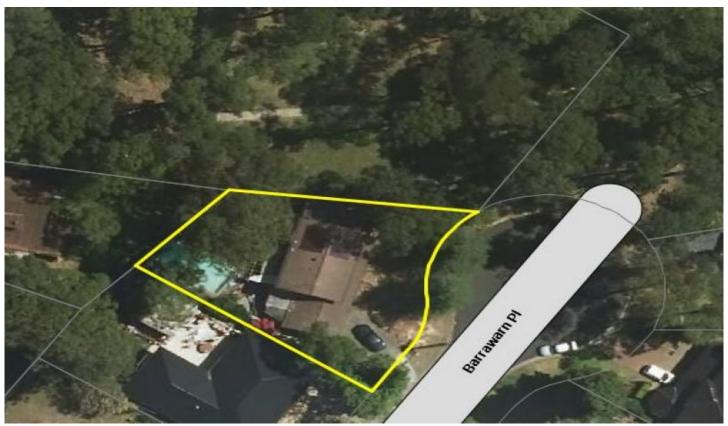

## 16 Barrawarn Place Castle Hill NSW

This truly is a rare opportunity! This property is ideally located in the sought after Castle Hill North Precinct. A draft plan, recently on exhibition at The Hills Council, identified the block as suitable for high density (8 storey apartments). A 765msq block at the end of a cul-de-sac adjoining delightful Maurice Hughes Reserve. With only a short stroll to Castle Hill Primary & High Schools, Castle Hill RSL & C2K Gym, Castle Hill Bowling Club, Castle Towers and transport including the future North West Rail Link. Think smart-buy now, rent it out and sell to developers!! For further information, call us now.

4 📮 3 🔓 2 😭

Land Size: 765 sqm

View : https://www.castlehaven.com.au/sale/nsw/hi

lls/castle-hill/residential/house/5693381

Deb Newton 02 9634 5222