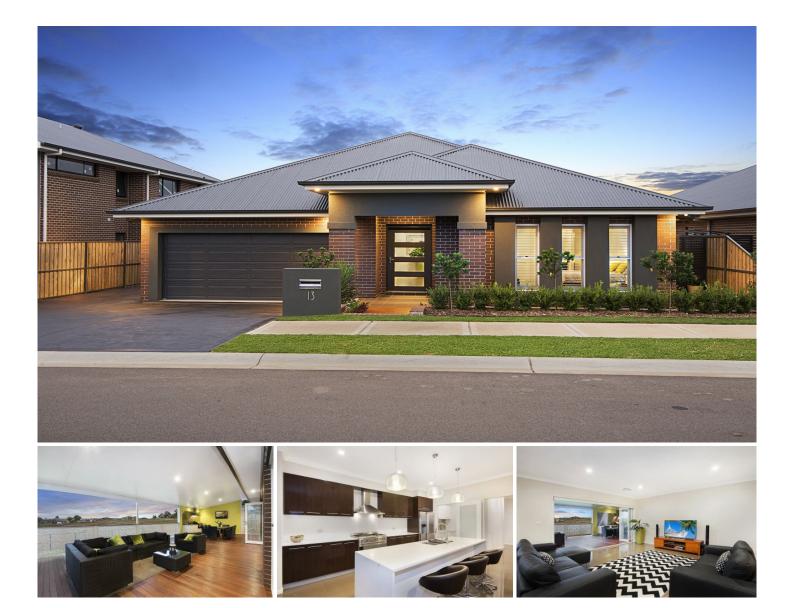

## 13 Pellizzer Boulevard Kellyville NSW

https://www.castlehaven.com.au

This stunning, single level home enjoys a commanding position with very special district views at a modern Kellyville address. Throughout the young home are the highest quality fixtures and fittings and a level of presentation that is among the area's best.

The home begins with a spacious tiled foyer and flows through to four bedrooms each boasting built-in robes. The second bedroom has direct access to the alfresco area and the master offers the ultimate in modern luxury with a stunning ensuite with bath and walk-in robe.

The kitchen is the heart of this open-plan home and boasts a 900mm freestanding oven, gas hotplates, huge scullery pantry with sink, stone benchtops and polyurethane cabinets with open views to the expansive deck and alfresco area which flow off the kitchen and enormous, casual tiled living areas through two large bi-fold doors.