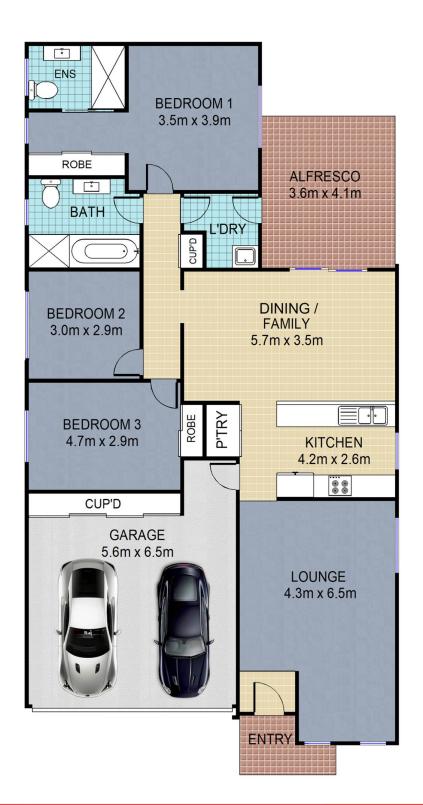

Featuring a spacious and versatile floor plan, low maintenance, the outdoor living space is perfect for the modern lifestyle and a family haven. This three-bedroom family home offers both warmth and comfort throughout.

- Features a large family with study, living and dining space for comfort
- Generous family kitchen with gas appliances and ample cupboard space
- Master bedroom includes ensuite and built-in-wardrobes
- Two more bedrooms one with built-in-wardrobe

## 31 Ashtead Parade, STANHOPE GARDENS CastleHaven

DISCLAIMER: All dimensions are approximate and for illustrative purposes. Interested parties should rely on their own enquiries.