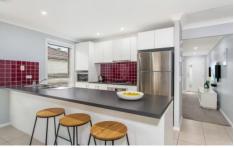

- Features a large family with study, living and dining space for comfort
- Generous family kitchen with gas appliances and ample cupboard space
- Master bedroom includes ensuite and built-in-wardrobes
- Two more bedrooms one with built-in-wardrobe