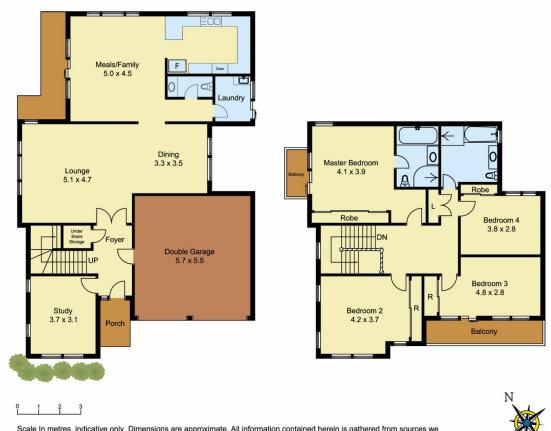

-Well equipped kitchen with modern appliances, gas cooking, ample cupboard space and adjoining family room

4 🔄 3 🔓 2 🖨

**View**: https://www.castlehaven.com.au/sale/nsw/wester n-sydney/stanhope-gardens/residential/house/56 60101

Ryan Hawes 0431 687 600

Scale In metres, indicative only. Dimensions are approximate. All information contained herein is gathered from sources we believe to be reliable. However we cannot guarantee its accuracy and interested persons should rely on their own enquiries.