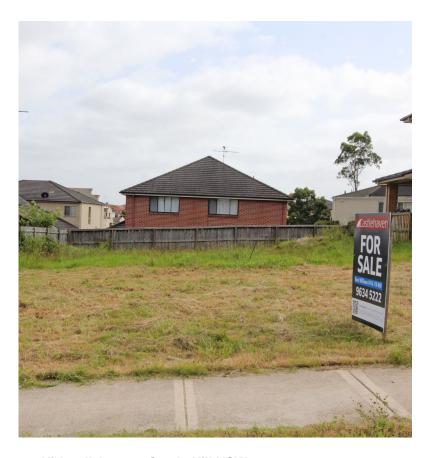

## PRICED TO SELL \$850,000

This perfectly level home site is located in a quiet crescent and is surrounded by modern, upmarket established homes. Rectangular in shape with a 16.76 metre wide frontage that would adequately accommodate a substantial sized home including 2 garages plus 3 metre side access for storage of more cars, boat, caravan or truck. There is adequate room for alfresco living and inground pool. Tens of thousands of dollars saved on building costs due to the natural ground level and nil requirement of construction of an onsite detention tank. Conveniently located to City bus, new railway station, schools and shopping centre. This is an opportunity not to be missed. Call Russ on 0416 170 040 now.

Land Size: 500 sqm

View: https://www.castlehaven.com.au/sale/nsw/hi

lls/castle-hill/residential/land/5655827

Castlehaven Realtors 02 9634 5222