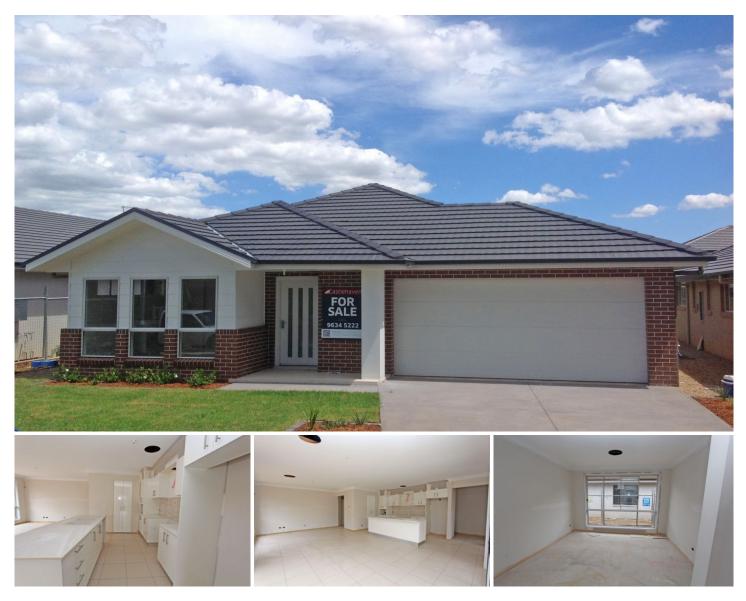

## 109 Barry Road North Kellyville NSW

This brand new single level stunner, built by Access Homes offers easy care living at its best with spacious interiors and premium finishes. Distinctive in its design, this home provides ample space both in and out.

- Features include:
- Impressive floor layout
- 4 good size bedrooms with built in robes
- Walk in robe and ensuite to the master bedroom
- ILVE stainless steel appliances
- ILVE built in microwave & grill
- ILVE stainless steel dishwasher
- ILVE 900mm freestanding oven and gas cooktop
- Fully ducted reverse cycle air conditioning & security alarm
- Caesar stone bench tops to kitchen & vanities
- Fully landscaped
- Floor coverings included (carpets and tiles)