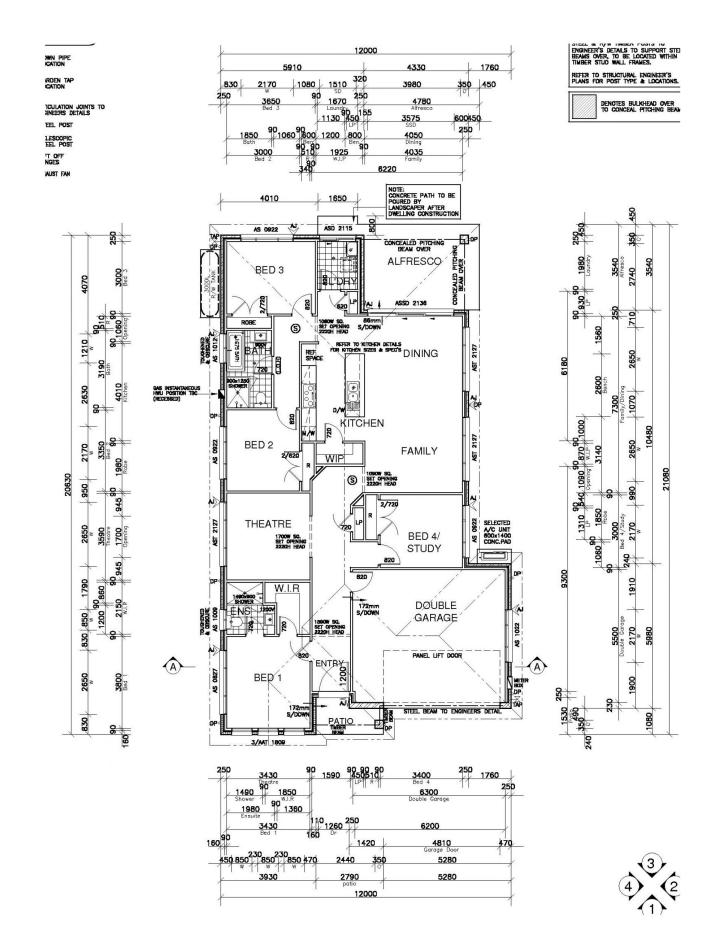

- Features include:
- Impressive floor layout
- 4 good size bedrooms with built in robes
- Walk in robe and ensuite to the master bedroom
- ILVE stainless steel appliances
- ILVE built in microwave & grill
- ILVE stainless steel dishwasher
- ILVE 900mm freestanding oven and gas cooktop
- Fully ducted reverse cycle air conditioning & security alarm
- Caesar stone bench tops to kitchen & vanities
- Fully landscaped
- Floor coverings included (carpets and tiles)