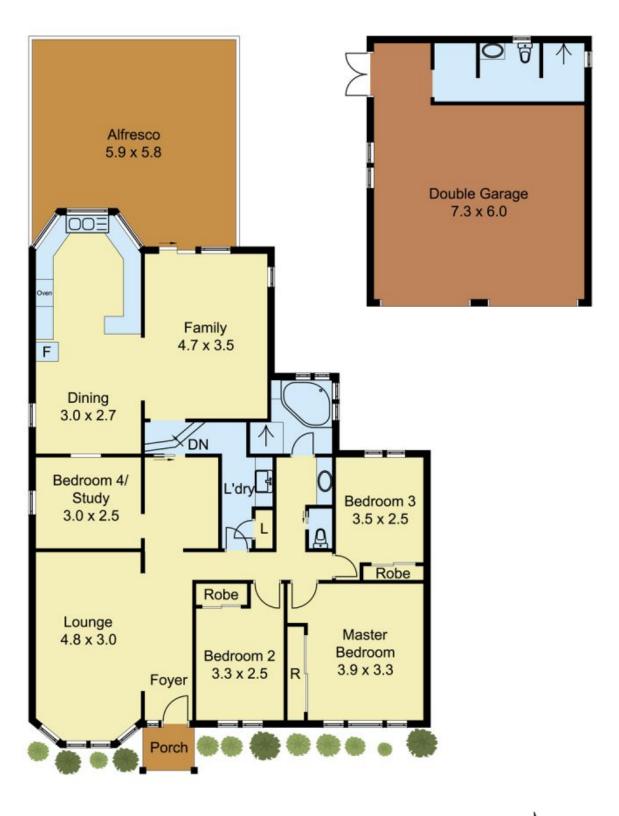

## 8 Blackett Street Kings Park NSW

This lovely home located in the booming area of Kings Park is set on a 700sqm block and has four bedrooms, all with built-ins, main bathroom, split system airconditioning, security alarm, double car garage and a roof restoration done two years ago.

The home offers originality with the dynamic split level design and the kitchen faces the backyard to keep your eye on the kids. The dining and living room come off the kitchen and bedrooms are located at the front of the home. The property has great side access, perfect for a boat or trailer. There is also great potential for a granny flat, subject to Council approval.