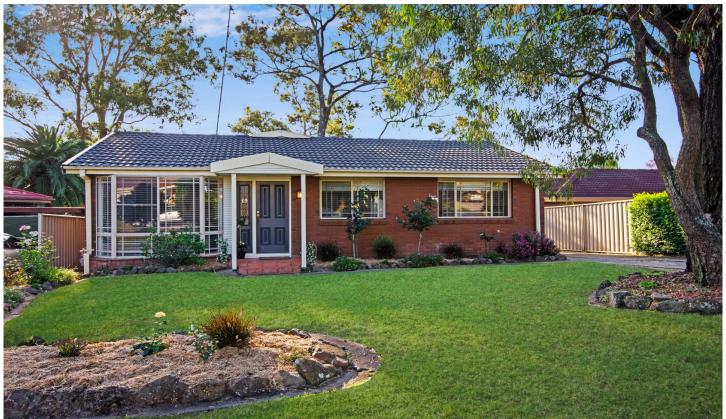

## 8 Blackett Street Kings Park NSW

This lovely home located in the booming area of Kings Park is set on a 700sqm block and has four bedrooms, all with built-ins, main bathroom, split system airconditioning, security alarm, double car garage and a roof restoration done two years ago.

The home offers originality with the dynamic split level design and the kitchen faces the backyard to keep your eye on the kids. The dining and living room come off the kitchen and bedrooms are located at the front of the home. The property has great side access, perfect for a boat or trailer. There is also great potential for a granny flat, subject to Council approval.