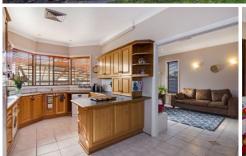

The home offers originality with the dynamic split level design and the kitchen faces the backyard to keep your eye on the kids. The dining and living room come off the kitchen and bedrooms are located at the front of the home. The property has great side access, perfect for a boat or trailer. There is also great potential for a granny flat, subject to Council approval.