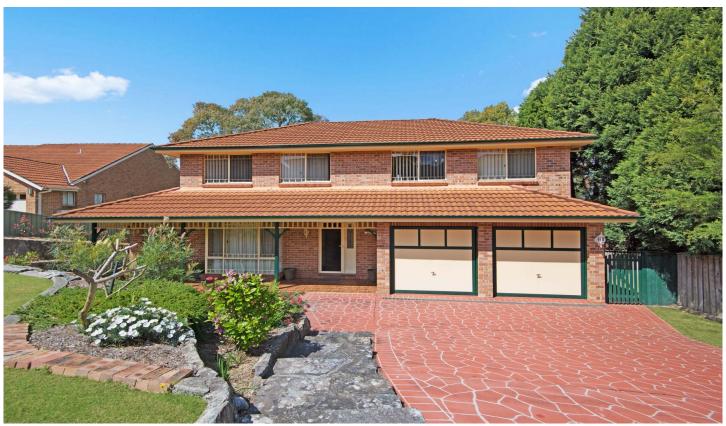

## 4 Tahlee Close Castle Hill NSW

A beautifully maintained family friendly residence offering great accommodation and space throughout. Featuring formal lounge and separate dining room. The modern kitchen adjoins a large tiled family area and rumpus room that flows through to a large fully enclosed sunroom which overlooks a northerly landscaped, child friendly rear yard. There are four generous bedrooms with built-in robes, ensuite bathroom to master bedroom with an adjoining TV area. Workshop basement area for the handyman. Located in a quiet cul-de-sac sited on a large 751msq block. Close and easy walk to local schools, shopping and City bus connections. Tasteful décor and fittings enhance this sought after property.

4 🕒 3 🔓 2 🗬

Land Size: 751 sqm

View : https://www.castlehaven.com.au/sale/nsw/hi

lls/castle-hill/residential/house/5655506

Colin Moss JP 02 9634 5222

BASEMENT GROUND FLOOR FIRST FLOOR

0 1 2 3

Scale In metres, indicative only. Dimensions are approximate. All information contained herein is gathered from sources we believe to be reliable. However we cannot guarantee its accuracy and interested persons should rely on their own enquiries.