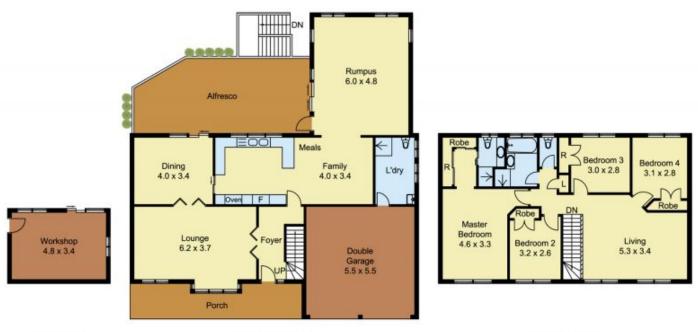

## 4 Tahlee Close Castle Hill NSW

A beautifully maintained family friendly residence offering great accommodation and space throughout. Featuring formal lounge and separate dining room. The modern kitchen adjoins a large tiled family area and rumpus room that flows through to a large fully enclosed sunroom which overlooks a northerly landscaped, child friendly rear yard. There are four generous bedrooms with built-in robes, ensuite bathroom to master bedroom with an adjoining TV area. Workshop basement area for the handyman. Located in a quiet cul-de-sac sited on a large 751msq block. Close and easy walk to local schools, shopping and City bus connections. Tasteful décor and fittings enhance this sought after property.

4 🕒 3 🔓 2 🗬

Land Size: 751 sqm

View : https://www.castlehaven.com.au/sale/nsw/hi

lls/castle-hill/residential/house/5655506

Colin Moss JP 02 9634 5222

BASEMENT GROUND FLOOR FIRST FLOOR

0 1 2 3

Scale In metres, indicative only. Dimensions are approximate. All information contained herein is gathered from sources we believe to be reliable. However we cannot guarantee its accuracy and interested persons should rely on their own enquiries.