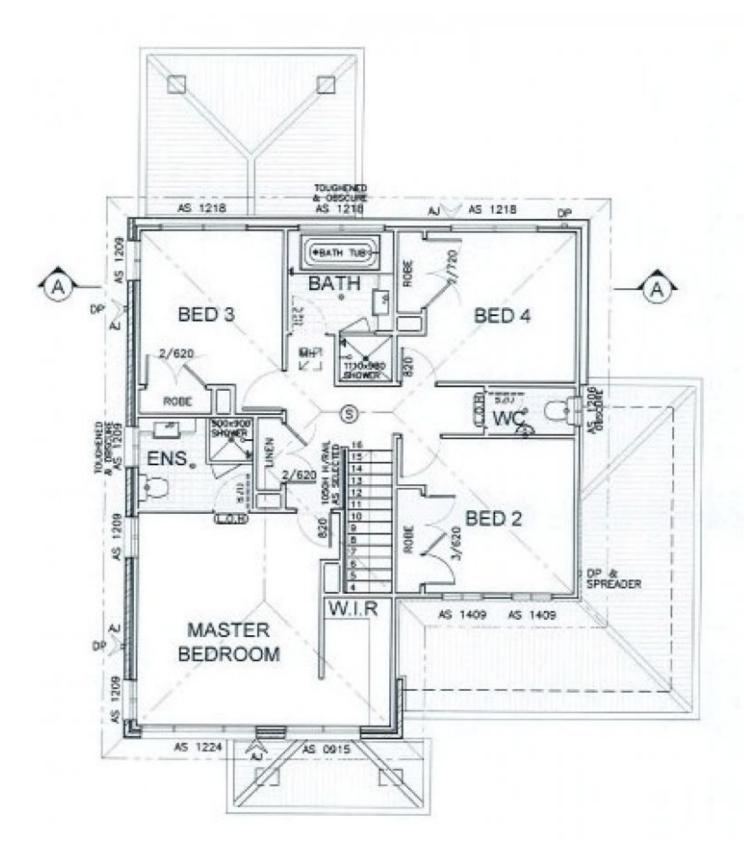

## 30a Dempsey Crescent North Kellyville NSW

4 🛤 3 🚔 2 🚘

- This brand new 4 bedroom family home, currently under construction offers a formal lounge and spacious family room/rumpus, as well as an alfresco area. Upstairs are four spacious bedrooms with built-in robes to each and the master bedroom with an ensuite bathroom and walk-in robe. The trendy kitchen with island bench, Caesarstone benchtops and quality stainless steel appliances includes a dishwasher and microwave oven. Double auto garage. Includes ducted air conditioning, security alarm, floor coverings, driveway, fencing, rainwater tank and landscaping. Call us now for more information.
- View : https://www.castlehaven.com.au/sale/nsw/hills/no rth-kellyville/residential/house/5655490