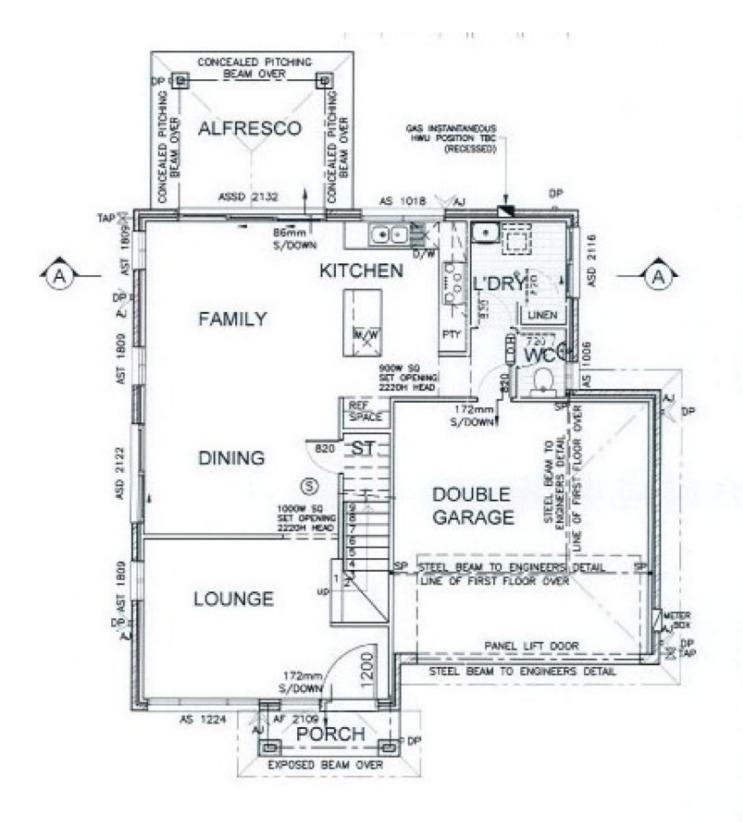

## 30a Dempsey Crescent North Kellyville NSW

4 🛤 3 🚔 2 🚘

- This brand new 4 bedroom family home, currently under construction offers a formal lounge and spacious family room/rumpus, as well as an alfresco area. Upstairs are four spacious bedrooms with built-in robes to each and the master bedroom with an ensuite bathroom and walk-in robe. The trendy kitchen with island bench, Caesarstone benchtops and quality stainless steel appliances includes a dishwasher and microwave oven. Double auto garage. Includes ducted air conditioning, security alarm, floor coverings, driveway, fencing, rainwater tank and landscaping. Call us now for more information.
- View : https://www.castlehaven.com.au/sale/nsw/hills/no rth-kellyville/residential/house/5655490