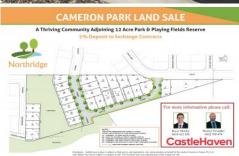

## Lot 5 Odette Street Cameron Park NSW

- . 540msq
- . Registration expected in June/July 2020

Northridge is centrally located between Newcastle, Lake Macquarie and the Hunter Valley with terrific access to the M1 Pacific Motorway and other commuting routes.

Northridge also adjoins a public reserve and is within easy walking distance to Pasterfield Sports Complex with AFL oval, netball courts, 1km shared pathway loop, outdoor fitness equipment, lighting, and playground with separate play areas for younger and older children.

Contact us for a sales plan and price list: Bryce Morley 0419 412 304 or bryce@castlehaven.com.au

Directions: travel along George Booth Drive and take the

Land Size: 540 sqm

View: https://www.castlehaven.com.au/sale/nsw/la