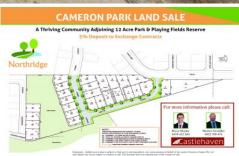

## Lot 14 Comel Avenue Cameron Park NSW

- . 646msq
- . Registration expected in June/July 2020

Northridge is centrally located between Newcastle, Lake Macquarie and the Hunter Valley with terrific access to the M1 Pacific Motorway and other commuting routes.

Contact us for a sales plan and price list: Bryce Morley 0419 412 304 or bryce@castlehaven.com.au

Directions: travel along George Booth Drive and take the

Land Size: 646 sqm

View: https://www.castlehaven.com.au/sale/nsw/la