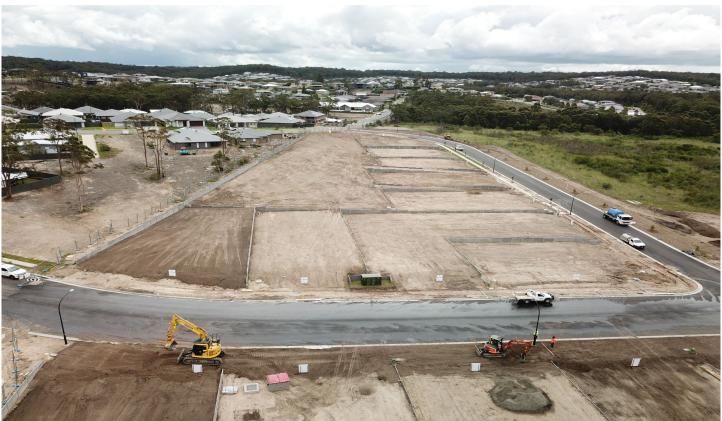

## Lot 14 Comel Avenue Cameron Park NSW

- . 646msq
- . Registration expected in June/July 2020

Northridge is centrally located between Newcastle, Lake Macquarie and the Hunter Valley with terrific access to the M1 Pacific Motorway and other commuting routes.

Northridge also adjoins a public reserve and is within easy walking distance to Pasterfield Sports Complex with AFL oval, netball courts, 1km shared pathway loop, outdoor fitness equipment, lighting, and playground with separate play areas for younger and older children.