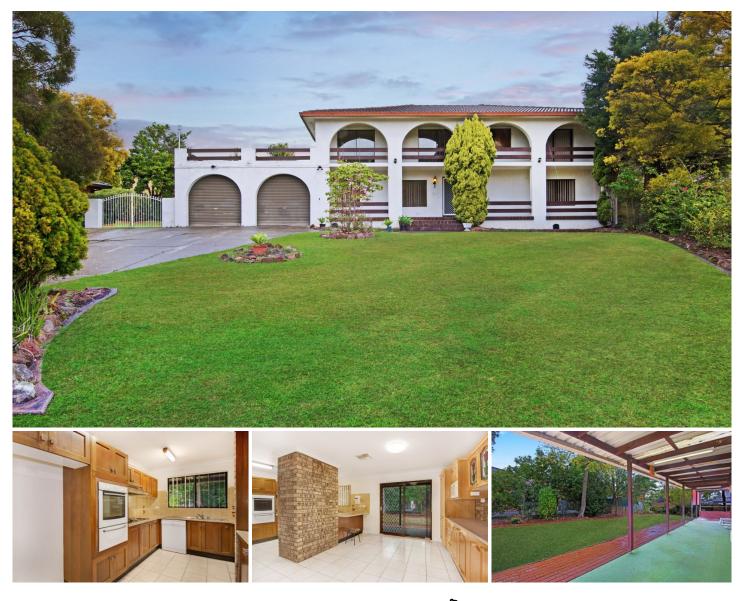

## 2 Lawson Place Castle Hill NSW

Built to last, this enduring home boasts a distinctive Mediterranean feel and sits on an elevated 930msq block in a small cul-de-sac within the ever popular, award winning Ulundri Drive area.

Perfectly located with easy access to local and city buses, Castle Towers, schools and Ulundri Drive Reserve, this distinctive property offers the chance to purchase double-brick quality in one of Castle Hill's blue-ribbon areas.

The five bedroom home boasts a private rear yard with established gardens and an expansive rooftop balcony accessed off bedrooms one, two and three. This rooftop balcony is a perfect area to relax with the paper on a Sunday morning or entertain guests into the evening.

The numerous entertaining zones continue inside with a sunken formal lounge, large tiled dining room, family room and rumpus room with wet bar and brick feature wall. There

https://www.castlehaven.com.au