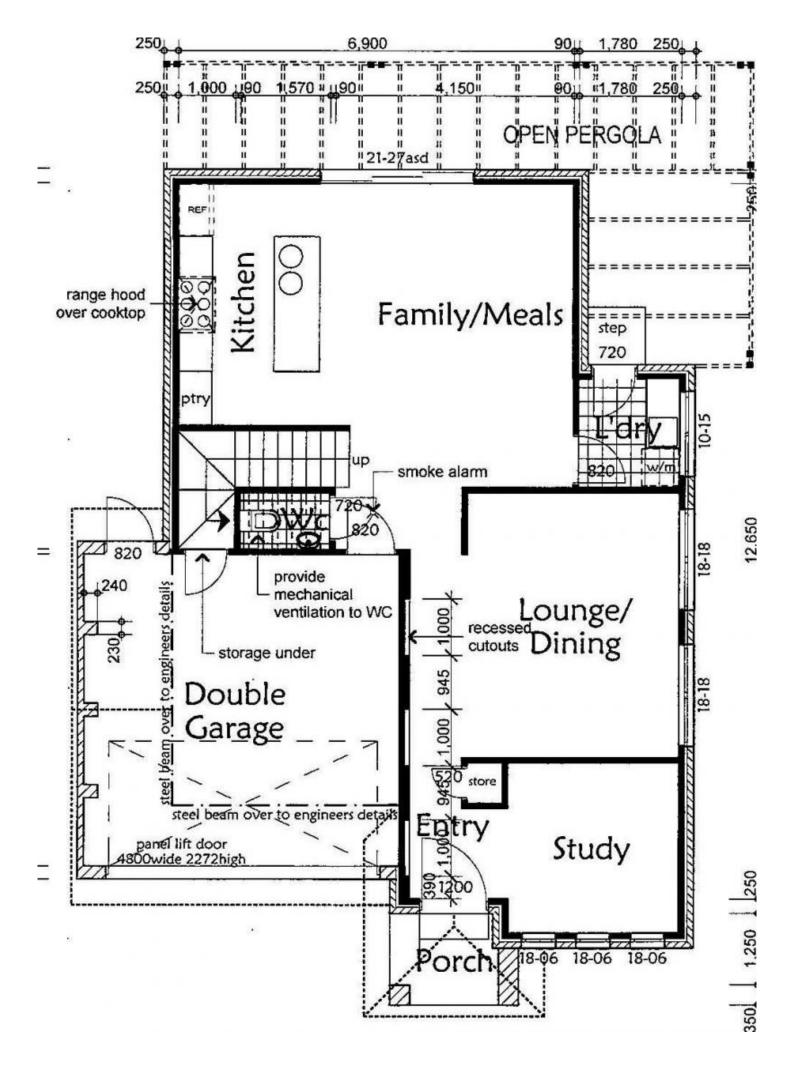

## 1 Scribbly Street The Ponds NSW

An ultra spacious design with natural light and effortless living have all been maximized to stunning effect in this substantial new home. It boasts a peaceful setting on the high side of a premier family address, moments from express transport, shopping centre, restaurants, theatre and schools. Flawless architecture with impressive proportions, while the mood is one of relaxed luxury thanks to stylish neutrals and finishes. The inclusions list is endless! There are numerous living areas, three separate living rooms, high ceilings, massive gourmet kitchen, porcelain tiles, ducted air conditioning, security alarm, three luxurious bathrooms, lovely outdoor entertainment area with sunny East facing yard with room for kids to play. Rare opportunity! Completion due in November 2014. Call now for an immediate inspection before it's too late!

4 🕒 3 📛 2 👄

**View**: https://www.castlehaven.com.au/sale/nsw/hills/the-ponds/residential/house/5647697

Vicky Williams 02 9634 5222