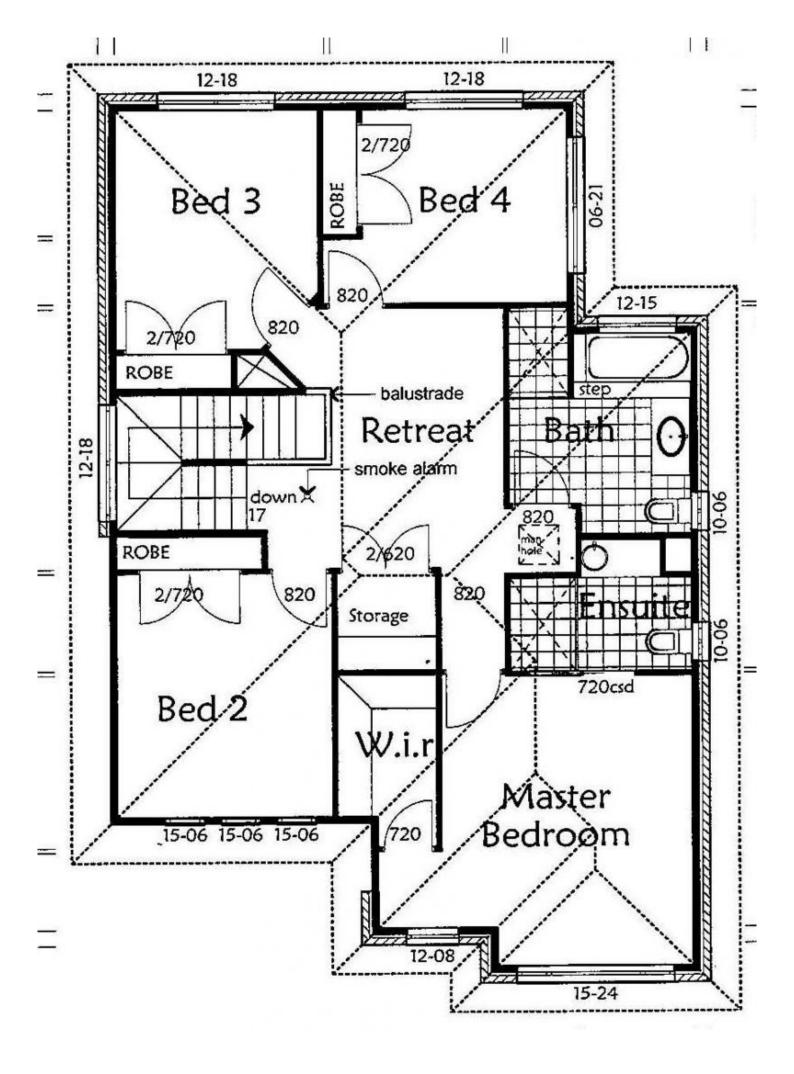

## 1 Scribbly Street The Ponds NSW

An ultra spacious design with natural light and effortless living have all been maximized to stunning effect in this substantial new home. It boasts a peaceful setting on the high side of a premier family address, moments from express transport, shopping centre, restaurants, theatre and schools. Flawless architecture with impressive proportions, while the mood is one of relaxed luxury thanks to stylish neutrals and finishes. The inclusions list is endless! There are numerous living areas, three separate living rooms, high ceilings, massive gourmet kitchen, porcelain tiles, ducted air conditioning, security alarm, three luxurious bathrooms, lovely outdoor entertainment area with sunny East facing yard with room for kids to play. Rare opportunity! Completion due in November 2014. Call now for an immediate inspection before it's too late!

4 🕒 3 📛 2 👄

**View**: https://www.castlehaven.com.au/sale/nsw/hills/the-ponds/residential/house/5647697

Vicky Williams 02 9634 5222