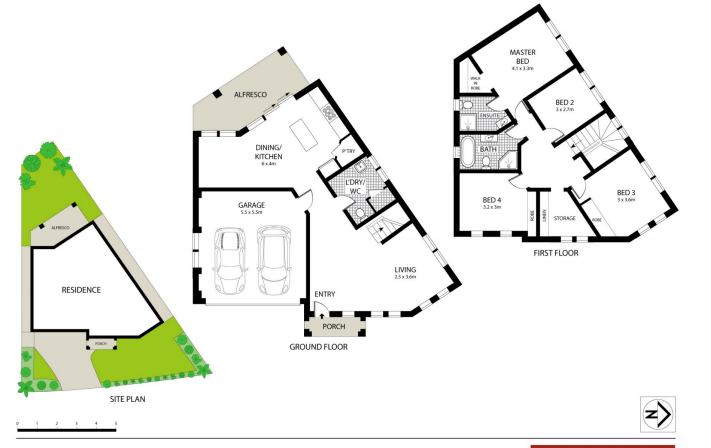

## 29a Lapstone Street The Ponds NSW

Looking for a home that's low maintenance, with all state of the art fittings and furnishings, but still has the size, then look no further. This architecturally designed family home sits high in a quiet street amongst all new homes. Built to the highest of standards, using an oregon timber frame, offering FOUR bedrooms with built-ins plus study, large main with walk-in robe, ensuite and peaceful mountain views. Relax in the casual living space and open plan state of the art polyurethane kitchen with Caesarstone splashback and breakfast bar. Boasting a walk in pantry, all stainless steel appliances including 900mm gas cook top with 900mm electric oven, dishwasher, ducted out range hood canopy, soft close cupboards and drawers. Large stacker doors open onto the alfresco entertaining area with water, gas & electricity outlet for outdoor bbq or kitchen, with easy maintenance rear yard. All bathrooms include wall hung vanities and soft close toilets, internal

4 🚐 3 🔓 2 🗬

**View**: https://www.castlehaven.com.au/sale/nsw/hills/the-ponds/residential/house/5647658

Vicky Williams 02 9634 5222

Lot 1 Lapstone Street, The Ponds

Lot 2 Lapstone Street, The Ponds