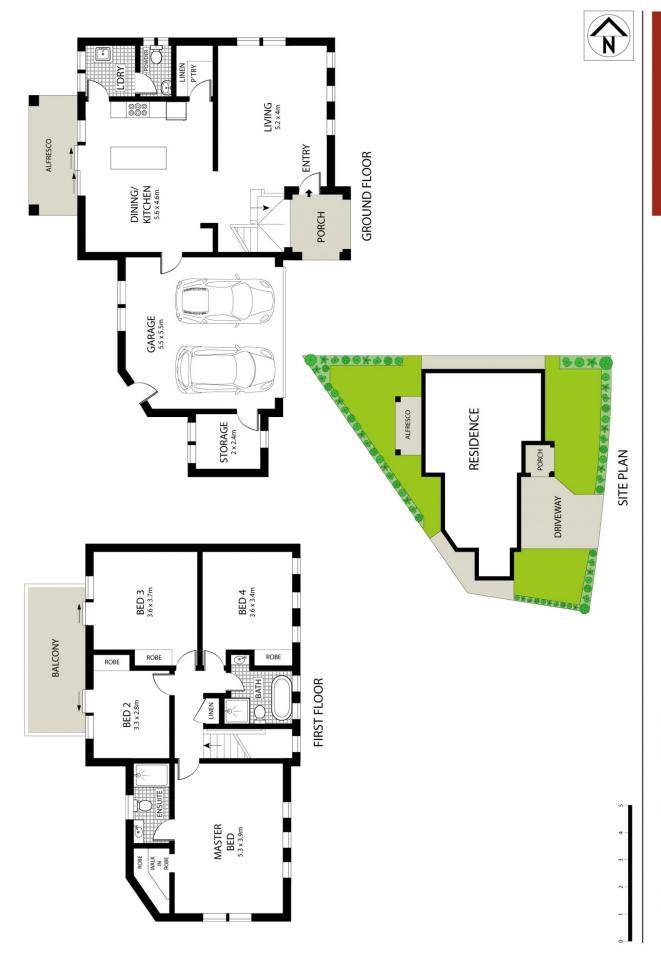

## 29a Lapstone Street The Ponds NSW

Looking for a home that's low maintenance, with all state of the art fittings and furnishings, but still has the size, then look no further. This architecturally designed family home sits high in a quiet street amongst all new homes. Built to the highest of standards, using an oregon timber frame, offering FOUR bedrooms with built-ins plus study, large main with walk-in robe, ensuite and peaceful mountain views. Relax in the casual living space and open plan state of the art polyurethane kitchen with Caesarstone splashback and breakfast bar. Boasting a walk in pantry, all stainless steel appliances including 900mm gas cook top with 900mm electric oven, dishwasher, ducted out range hood canopy, soft close cupboards and drawers. Large stacker doors open onto the alfresco entertaining area with water, gas & electricity outlet for outdoor bbq or kitchen, with easy maintenance rear yard. All bathrooms include wall hung vanities and soft close toilets, internal

4 🚐 3 🔓 2 🗬

**View**: https://www.castlehaven.com.au/sale/nsw/hills/the-ponds/residential/house/5647658

Vicky Williams 02 9634 5222

Lot 1 Lapstone Street, The Ponds

Lot 2 Lapstone Street, The Ponds