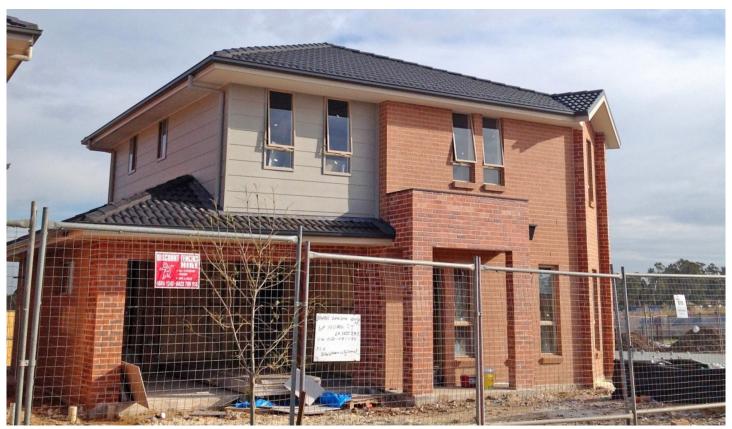

## 29a Lapstone Street The Ponds NSW

Looking for a home that's low maintenance, with all state of the art fittings and furnishings, but still has the size, then look no further. This architecturally designed family home sits high in a quiet street amongst all new homes. Built to the highest of standards, using an oregon timber frame, offering FOUR bedrooms with built-ins plus study, large main with walk-in robe, ensuite and peaceful mountain views. Relax in the casual living space and open plan state of the art polyurethane kitchen with Caesarstone splashback and breakfast bar. Boasting a walk in pantry, all stainless steel appliances including 900mm gas cook top with 900mm electric oven, dishwasher, ducted out range hood canopy, soft close cupboards and drawers. Large stacker doors open onto the alfresco entertaining area with water, gas & electricity outlet for outdoor bbq or kitchen, with easy maintenance rear yard. All bathrooms include wall hung vanities and soft close toilets, internal