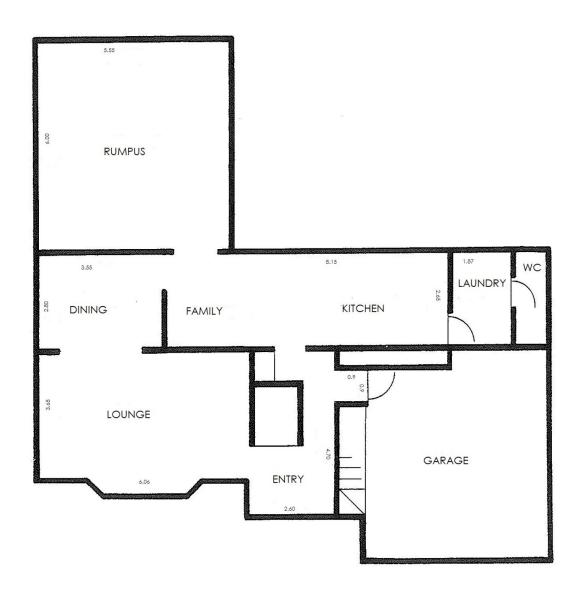

## 3 Woodvale Place Castle Hill NSW

Life doesn't get much more idyllic than at this quiet, tree lined cul-de-sac in the highly sought after First Farm Drive estate. While the location of this property alone is enough to gather strong interest, the double-storey residence on 903msq with North at the rear, is a stunning family home boasting five bedrooms, extensive indoor and outdoor entertaining areas and numerous quality inclusions. The generous master bedroom boasts a renovated ensuite and all bedrooms enjoy generous double robes and ceiling fans. The timeless timber kitchen is the entertaining hub of the home and is nicely offset by the wine cellar and sizeable billiard room.

An inground pool, double garage with internal access and auto doors, covered entertaining area and large private yard with mature, established gardens and secure, gated side access are just some of the attractive qualities this home offers. Boasts a renovated bathroom and ensuite,