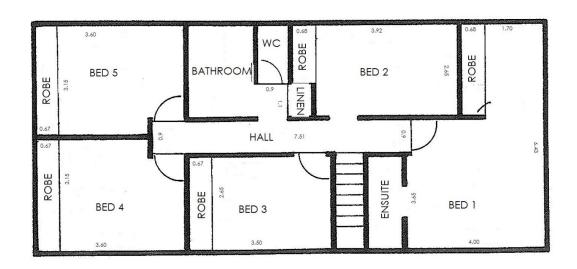

## 3 Woodvale Place Castle Hill NSW

Life doesn't get much more idyllic than at this quiet, tree lined cul-de-sac in the highly sought after First Farm Drive estate. While the location of this property alone is enough to gather strong interest, the double-storey residence on 903msq with North at the rear, is a stunning family home boasting five bedrooms, extensive indoor and outdoor entertaining areas and numerous quality inclusions. The generous master bedroom boasts a renovated ensuite and all bedrooms enjoy generous double robes and ceiling fans. The timeless timber kitchen is the entertaining hub of the home and is nicely offset by the wine cellar and sizeable billiard room.

An inground pool, double garage with internal access and auto doors, covered entertaining area and large private yard with mature, established gardens and secure, gated side access are just some of the attractive qualities this home offers. Boasts a renovated bathroom and ensuite,