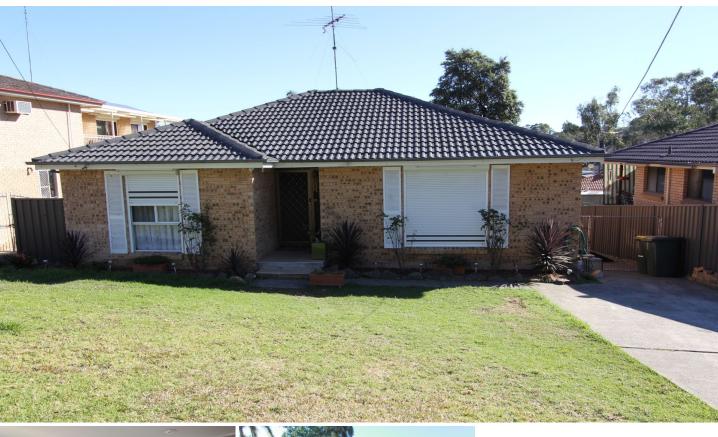

This brick veneer home on a 617msq block boasts three good sized bedrooms, built-in robe to main, formal lounge and dining plus family room with a large, private rear yard. Includes air-conditioning and garden shed. The home is in a ideal position with close proximity to Coles Shopping Village, Marayong Heights Public School, railway station, bus stops and with easy access to M7 and M4 motorways.