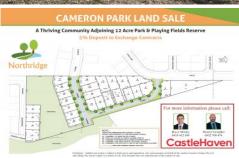

## Lot 19 Comel Avenue Cameron Park NSW

- . 504msq
- . Registration expected in June/July 2020

Northridge is centrally located between Newcastle, Lake Macquarie and the Hunter Valley with terrific access to the M1 Pacific Motorway and other commuting routes.

Contact us for a sales plan and price list: Bryce Morley 0419 412 304 or bryce@castlehaven.com.au

Directions: travel along George Booth Drive and take the

Land Size: 504 sqm

**View**: https://www.castlehaven.com.au/sale/nsw/la