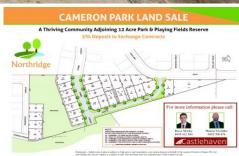

## 73 Comel Avenue Cameron Park NSW

- . 646msq
- . Registration expected in June/July 2020

Northridge is centrally located between Newcastle, Lake Macquarie and the Hunter Valley with terrific access to the M1 Pacific Motorway and other commuting routes.

Northridge also adjoins a public reserve and is within easy walking distance to Pasterfield Sports Complex with AFL oval, netball courts, 1km shared pathway loop, outdoor fitness equipment, lighting, and playground with separate play areas for younger and older children.

Contact us for a sales plan and price list: Bryce Morley 0419 412 304 or bryce@castlehaven.com.au

Directions: travel along George Booth Drive and take the

Land Size: 646 sqm

View : https://www.castlehaven.com.au/sale/nsw/la