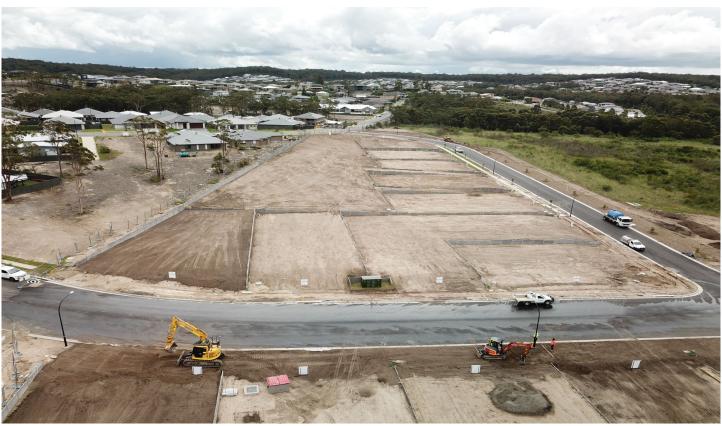

## 73 Comel Avenue Cameron Park NSW

- . 646msq
- . Registration expected in June/July 2020

Northridge is centrally located between Newcastle, Lake Macquarie and the Hunter Valley with terrific access to the M1 Pacific Motorway and other commuting routes.

Northridge also adjoins a public reserve and is within easy walking distance to Pasterfield Sports Complex with AFL oval, netball courts, 1km shared pathway loop, outdoor fitness equipment, lighting, and playground with separate play areas for younger and older children.