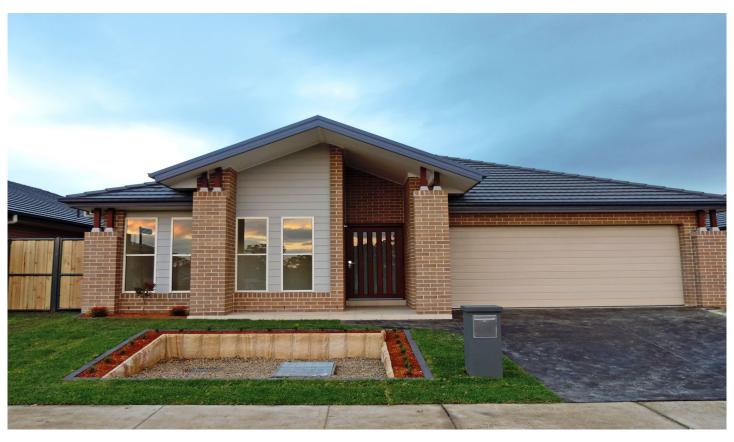

## **CastleHaven**

## 12 Clues Road North Kellyville NSW

Accommodation includes four bedrooms, large open plan formal & casual living areas and tiled alfresco areas. Main bedroom includes walk-in robes and ensuite bathroom. Stylish kitchen with stone benches, and European 900mm gas cooktop, electric oven and canopy range hood, microwave and grill and stainless steel dishwasher. Includes floor tiles, carpet allowance, stone benchtops to the bathroom vanities, downlights, ducted air conditioning, alarm system, driveway, landscaping and fencing.

4 🚐 2 🚝 2 😭

**View :** https://www.castlehaven.com.au/sale/nsw/hills/north-kellyville/residential/house/5629981

Colin Moss JP 02 9634 5222