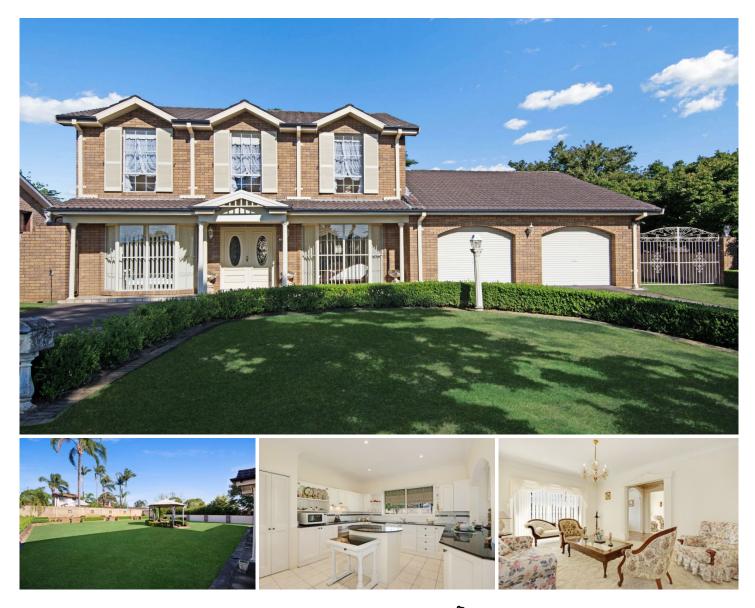

## **CastleHaven**

## 9 Cotswold Avenue Castle Hill NSW

Situated in one of the most highly sought after locations in Castle Hill is this desirable 930msq flat block with a renovated four bedroom family home. Warm and inviting residence with study, formal and informal living areas including large rumpus/family area looking into the lush tennis court sized back yard. Poly and granite kitchen with stainless steel gas appliances. Split system air conditioning, loads of storage, oversized auto double garage. Side access on both sides for boat or caravan, light filled interiors, leafy outlook. Minutes to Castle Towers and new Hills Rail line. Central to everything.

## 4 🛤 3 🚔 2 😭

- Land Size : 930 sqm
  - : https://www.castlehaven.com.au/sale/nsw/hi Ils/castle-hill/residential/house/5629479

View

Chris Fell 02 9634 5222