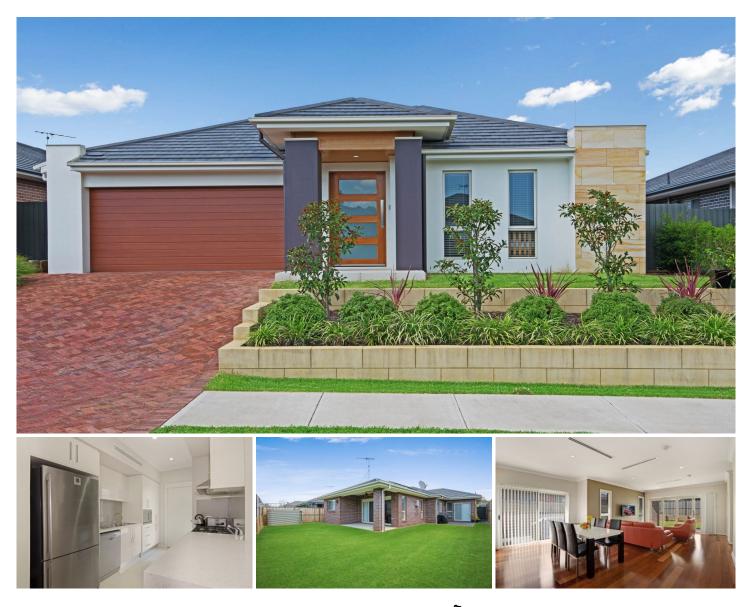

## 6 Brunner Court Kellyville NSW

Everything the most discerning home buyer could want in a house. One of the most luxuriously appointed properties I have seen. Not only is it fitted with every inclusion imaginable, but the builder has ensured every minute detail is finished to perfection. This two year old home is ideally situated on a low maintenance, elevated block in a quiet cul-de-sac with North at the rear. Perfectly sited in an extremely handy location, with an easy walk to City Bus and Parramatta T-Bus. Less than 1km to the future rail link, close to Rouse Hill Shopping Centre, Stanhope Gardens Shops & Leisure Centre. Walk to the local preschool and parklands as well as the future primary school site. Boasting timber floors, polished porcelain floor tiles, polyurethane kitchen with Caesarstone benchtops, Smeg stainless steel appliances including a freestanding gas cooker, Blum soft close drawers. This sumptuous home's inclusions list is endless-ducted air conditioning,